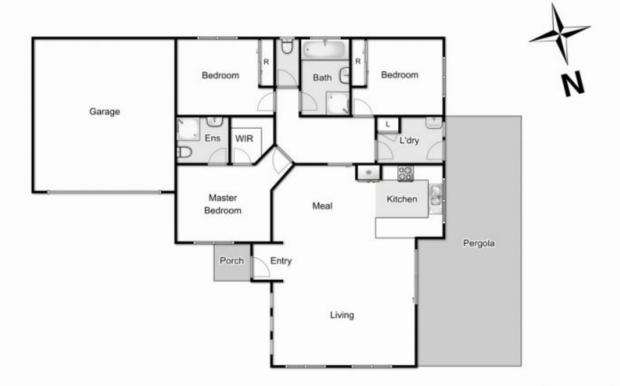

## 2/3 Sylvia Close HILLSIDE VIC

First home, family home or invest with this sleek designed home and finished with the highest quality, this spacious residence is going to be hard to go past.

With 3 generous size bedrooms with BIR, master with ensuite and WIR, large spacious lounge with open meals area overseen by a stunning timber kitchen with ample storage and space!

Moving outside is a concreted entertaining area with colorbond pergola, great for entertaining all year round.

This sensational home also includes 9 foot ceilings, quality window furnishings, ducted heating, evaporative cooling, alarm system, fully landscaped surrounds, security doors and remote double garage.

## 2/3 Sylvia Close, Hillside

Whilst every attempt has been made to ensure the accuracy of the floor plan contained here, measurements of doors, windows, rooms and any other items are approximate and no responsibility is taken for any error, omission, or mis-statement. This plan is for illustrative purposes only and should be used as such by any prospective purchaser. The services, systems and appliances shown have not been tested and no guarantee as to their operability or efficiency can be given.