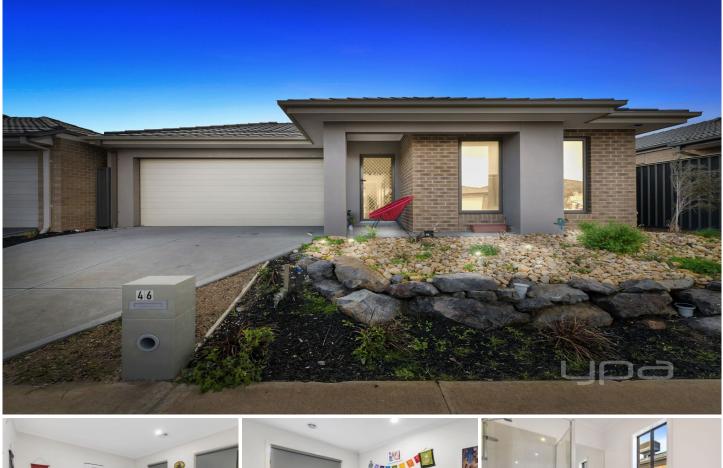

## **46 Lancers Drive HARKNESS VIC**

Located in the beautiful Willandra Estate, this home offers glamorous ambience throughout and is close to parks, public transport, schools, shopping centres, sporting facilities and freeway access, making this home true value for your money.

Upon entry you are greeted by a spacious formal lounge which flows through to the master bedroom which comes complete with WIR and ensuite with stone bench tops. The remaining three bedrooms come with BIRs and are serviced by a bright central bathroom. The beautiful open kitchen not only appeals aesthetically but is also functional, boasting quality stainless steel appliances, stone benchtops and ample storage, all overlooking the open plan living/dining area which opens up to a private under roofline alfresco and low maintenance garden.

## 4 🛤 2 🚔 2 🖨

Land Size : 350 sqm View : https://www.ypa.com.au/7399677

Shane Spiteri 0488 980 115