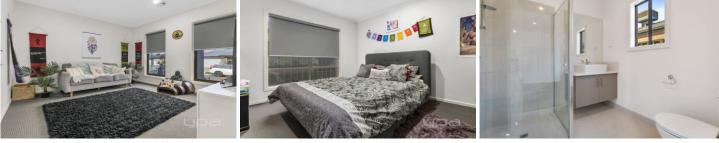

Upon entry you are greeted by a spacious formal lounge which flows through to the master bedroom which comes complete with WIR and ensuite with stone bench tops. The remaining three bedrooms come with BIRs and are serviced by a bright central bathroom. The beautiful open kitchen not only appeals aesthetically but is also functional, boasting quality stainless steel appliances, stone benchtops and ample storage, all overlooking the open plan living/dining area which opens up to a private under roofline alfresco and low maintenance garden.