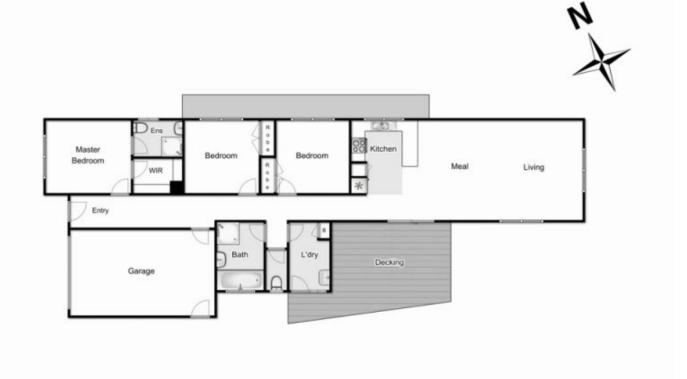

Comprising of a generous master bedroom, complete with walk-in robe and ensuite and a further two bedrooms serviced by a modern central bathroom, spacious open living and meals area overseen by the beautifully designed open plan gallery style kitchen with stainless steel appliances and double drawer dishwasher- this unique, spacious and functional floor plan truly has it all.

## 23 Silverleaf Drive, Melton

P

1

Whilst every attempt has been made to ensure the accuracy of the floor plan contained here, measurements of doors, windows, rooms and any other items are approximate and no responsibility is taken for any error, omission, or mis-statems. This plan is for illustrative purposes only and should be used as such by any prospective purchaser. The services, systems and appliances shown have not been tested and no guarantee as to their operability or efficiency can be given.