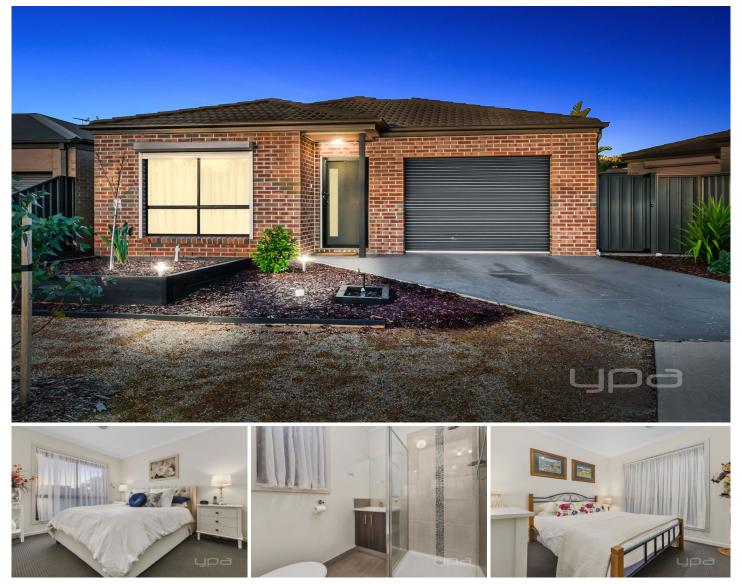

## 23 Silverleaf Drive MELTON VIC

Situated in the highly sought after Darlingsford estate, and within easy access to; Meltons Botanical Gardens, public transport, primary and secondary schools, Woodgrove Shopping Centre, High Street shopping district and much more, this perfect home will be hard to go past!

Comprising of a generous master bedroom, complete with walk-in robe and ensuite and a further two bedrooms serviced by a modern central bathroom, spacious open living and meals area overseen by the beautifully designed open plan gallery style kitchen with stainless steel appliances and double drawer dishwasher- this unique, spacious and functional floor plan truly has it all.

Moving outside, this great property is further complimented by a large outdoor space to entertain under your decked pergola, full landscaped gardens and extra pergola down

View : https://www.ypa.com.au/7399678