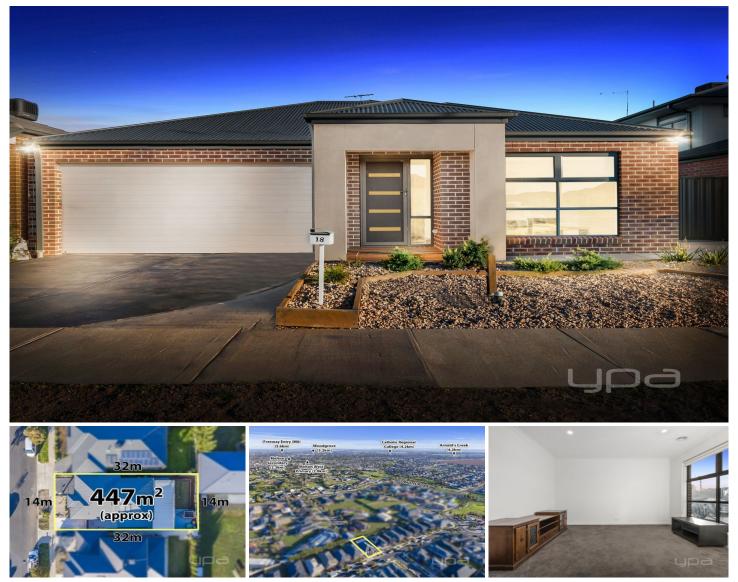

## **18 Herbal Avenue KURUNJANG VIC**

Located in the beautiful Pennyroyal Estate a short distance from schools, local shops, sporting facilities, parks and public transport this is the ideal location for families.

Entering this home, you will be amazed by the generous formal lounge room at the front of the home flowing to a spacious master bedroom complete with a bright ensuite and walk-in robe. The remaining two bedrooms have built-in robes and are serviced by a stunning central bathroom. The central living quarters of the home are set up with a well-equipped kitchen showcasing: stone benches, 900mm stainless steel appliances and walk in pantry, all overseeing the spacious meals and second open plan living area with aesthetically pleasing views of the backyard!

Moving outside this property there has been no expense

3 🛤 2 🚔 2 🚘

Land Size : 447 sqm View : https://www.ypa.com.au/7399679

Shane Spiteri 0488 980 115