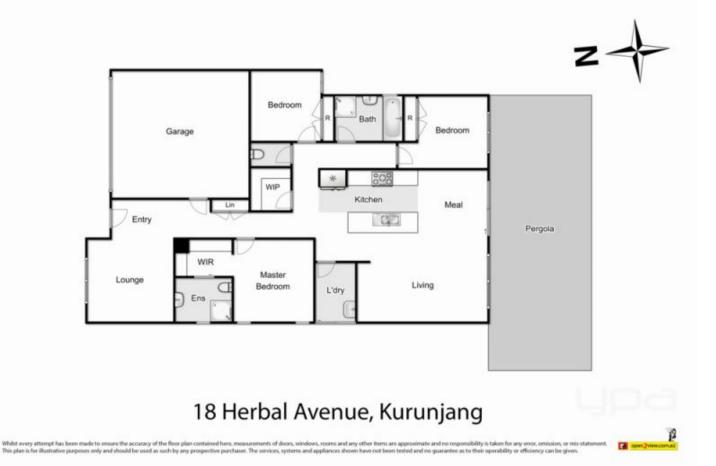

Entering this home, you will be amazed by the generous formal lounge room at the front of the home flowing to a spacious master bedroom complete with a bright ensuite and walk-in robe. The remaining two bedrooms have built-in robes and are serviced by a stunning central bathroom. The central living quarters of the home are set up with a well-equipped kitchen showcasing: stone benches, 900mm stainless steel appliances and walk in pantry, all overseeing the spacious meals and second open plan living area with aesthetically pleasing views of the backyard!