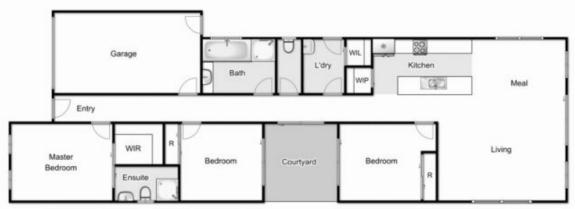

This home offers glamorous ambience throughout in combination with the finest and latest upgrades, comprising of: three bedrooms, master bedroom complete with walk in robe and stunning ensuite, the remaining bedrooms are serviced by a modern central style bathroom.

## 1/7 Alex Court, Kurunjang

Whilst every attempt has been made to ensure the accuracy of the floor plan contained here, measurements of doors, windows, rooms and any other items are approximate and no responsibility is taken for any error, omission, or mis-statement.
This plan is for illustration purposes only and should be used as used by any open properties purchases. The process, externs and applicances shown have not been tested and for a supporting as to their operability or efficiency can be given.