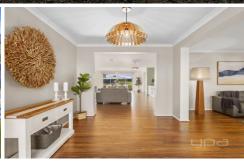

With a free flowing floorplan showcasing three large separate living zones, offering enough space for even the largest of families, featuring: open plan living/dining area with built-in cabinetry, large formal lounge upon entry and a huge rumpus room.

The beautiful kitchen boasts a long list of inclusions that truly define luxury, including: waterfall stone bench tops, 900mm Bellissimo appliances, dishwasher, walk in pantry,