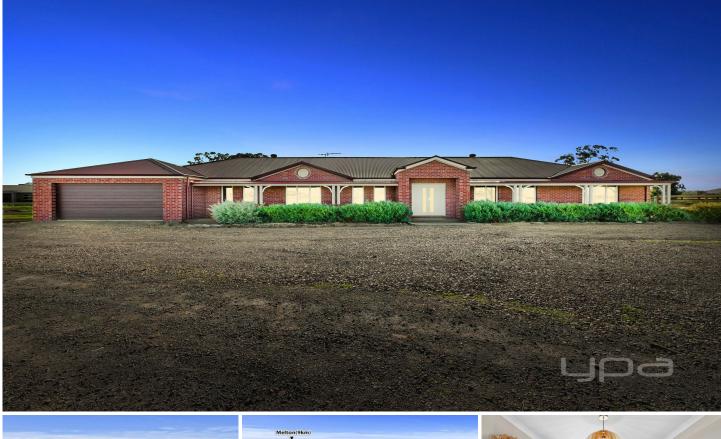

## 2 Pelican Point HOPETOUN PARK VIC

This stylish and modern four bedroom plus study masterpiece surrounded by 6,139m2 (approx.) of your very own land will make you feel right at home.

Upon entering this large dwelling, you are greeted by a light-filled, open and contemporary ambience, surrounded by the finest and latest upgrades.

With a free flowing floorplan showcasing three large separate living zones, offering enough space for even the largest of families, featuring: open plan living/dining area with built-in cabinetry, large formal lounge upon entry and a huge rumpus room.