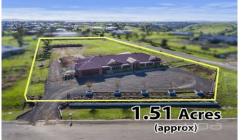

## 2 Pelican Point HOPETOUN PARK VIC

This stylish and modern four bedroom plus study masterpiece surrounded by 6,139m2 (approx.) of your very own land will make you feel right at home.

Upon entering this large dwelling, you are greeted by a light-filled, open and contemporary ambience, surrounded by the finest and latest upgrades.

## 4 🛤 2 🚔 2 🖨

Land Size : 6139 sqm View : https://www.ypa.com.au/7399681

Shane Spiteri 0488 980 115