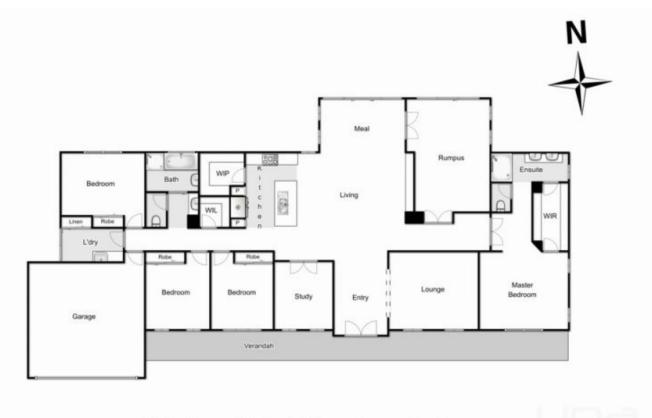

## 2 Pelican Point HOPETOUN PARK VIC

This stylish and modern four bedroom plus study masterpiece surrounded by 6,139m2 (approx.) of your very own land will make you feel right at home.

Upon entering this large dwelling, you are greeted by a light-filled, open and contemporary ambience, surrounded by the finest and latest upgrades.

With a free flowing floorplan showcasing three large separate living zones, offering enough space for even the largest of families, featuring: open plan living/dining area with built-in cabinetry, large formal lounge upon entry and a huge rumpus room.

## 2 Pelican Point, Hopetoun Park

12

Whilst every attempt has been made to ensure the accuracy of the floor plan contained here, measurements of doors, windows, rooms and any other Items are approximate and no responsibility is taken for any error, onission, or mis-statem This plan is for illustrative purposes only and should be used as such by any prospective purchaser. The services, systems and appliances shown have not been tested and no guarantee as to their operability or efficiency can be given.