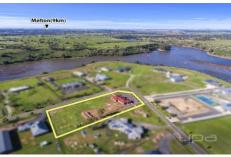

## 2 Pelican Point HOPETOUN PARK VIC

This stylish and modern four bedroom plus study masterpiece surrounded by 6,139m2 (approx.) of your very own land will make you feel right at home.

Upon entering this large dwelling, you are greeted by a light-filled, open and contemporary ambience, surrounded by the finest and latest upgrades.

## 4 🛤 2 🚔 2 🖨

Land Size : 6139 sqm View : https://www.ypa.com.au/7399681

Shane Spiteri 0488 980 115