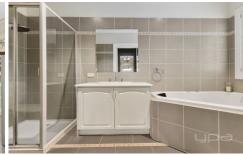

Upon entering this stunning Victorian style home, you are greeted by a spacious formal lounge adjacent to the gorgeous master bedroom with bay window, his & hers walk-in robe and ensuite with spa bath. The 3 remaining bedrooms are serviced by a bright central bathroom with premium tiles. The heart of the home consists of a spacious kitchen with oven, dishwasher and ample bench and cupboard space, which oversees the large open meals and everyday living area.