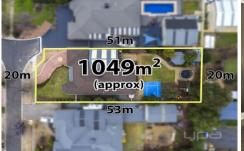

## 17 Hillcrest Court HARKNESS VIC

This beautifully presented and quality-built home in the peaceful and exclusive Princeton Park Estate is one not to be missed. Situated on a massive 1,049m2 (approx.) block in an impressive neighbourhood and within walking distance to Navan Park, this property has ample space for any lucky buyer.

4 🕒 2 📛 2 🖨

Land Size: 1049 sqm

View: https://www.ypa.com.au/7399682

Shane Spiteri 0488 980 115

## 17 Hillcrest Court, Harkness

Whilst every attempt has been made to ensure the accuracy of the floor plan contained here, measurements of doors, windows, rooms and any other items are approximate and no responsibility is taken for any error, omission, or mis-statement. This plan is for illustrative purposes only and should be used as such by any prospective purchaser. The services, systems and appliances shown have not been tested and no guarantee as to their operability or efficiency can be given.