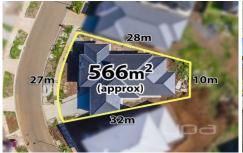

4 🕒 2 📛 2 🖨

Land Size: 566 sqm

View: https://www.ypa.com.au/7399683

Shane Spiteri 0488 980 115