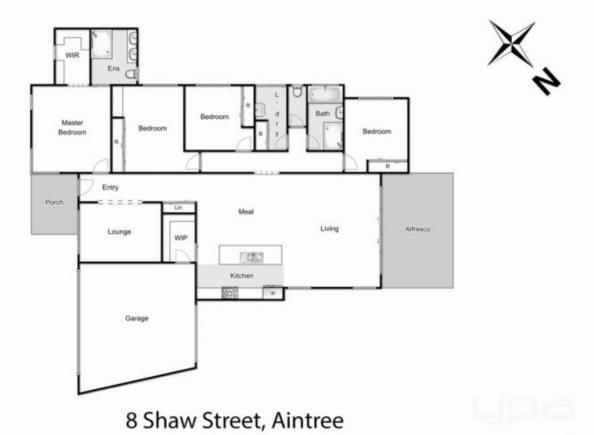

## 8 Shaw Street AINTREE VIC

Situated in Woodlea, where every home is within walking distance of stunning parklands and every neighbourhood can be accessed by various walking tracks. With upcoming government funded schools, a future Bacchus Marsh Grammar Campus, multiple shopping complexes and an abundance of recreation reserves. Woodlea truly offers the best lifestyle a family could hope for.

The home offers glamorous ambience throughout in combination with the finest and latest upgrades makes this a fantastic value for your money. Comprising of a huge master bedroom with fully fitted out walk in robe & stunning upgraded ensuite featuring: floor to ceiling tiles, double shower with frameless glass shower screens and double vanities with stone bench top. The home further consists of an additional three generously sized bedrooms, the biggest of which boasts a built-in study nook and are serviced by a

4 🕒 2 📛 2 🖨

Land Size: 566 sqm

View: https://www.ypa.com.au/7399683

Shane Spiteri 0488 980 115