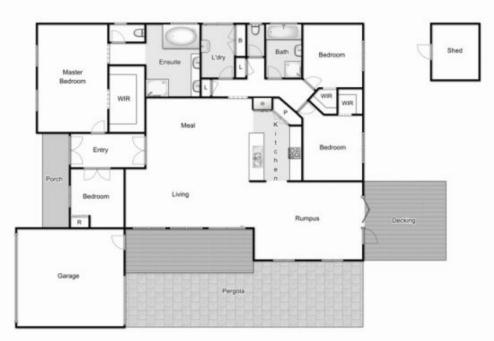

Upon entering this sensational family domain, you are immediately greeted by the huge bedroom with large ensuite featuring double vanities, twin spa bath, larger shower and over sized walk-in robe. This property is further accompanied by three additional bedrooms, all with BIRs (two with WIR) and serviced by a stunning central bathroom.

Moving through the home to the open meals and living area, this is overseen by the impressive gallery style kitchen, complete with stainless steel appliances,

4 2 2 2

Land Size: 674 sqm

View: https://www.ypa.com.au/7399684

## 21 Sirius Way, Kurunjang

Whilst every attempt has been made to ensure the accuracy of the floor plan contained here, measurements of doors, windows, rooms and any other items are approximate and no responsibility is taken for any error, omission, or mis-statement.
This plan is for illustrative ourspaces only and should be used as such by any propagative ourshauer. The services, externs and appliances shown have not been texted and no oursantine as to their operability or efficiency can be given.