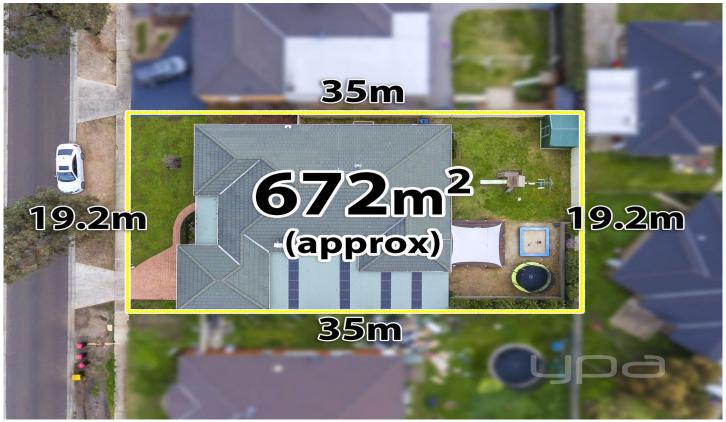

## 21 Sirius Way KURUNJANG VIC

Situated in a sought after pocket of Kurunjang within walking distance from all levels of schooling, local shops, parks and public transport and on a generous allotment of 672m2 (approx.) this is one you dont want to miss out on!

Moving through the home to the open meals and living area, this is overseen by the impressive gallery style kitchen, complete with stainless steel appliances,

4 2 2 2

Land Size: 674 sqm

View: https://www.ypa.com.au/7399684