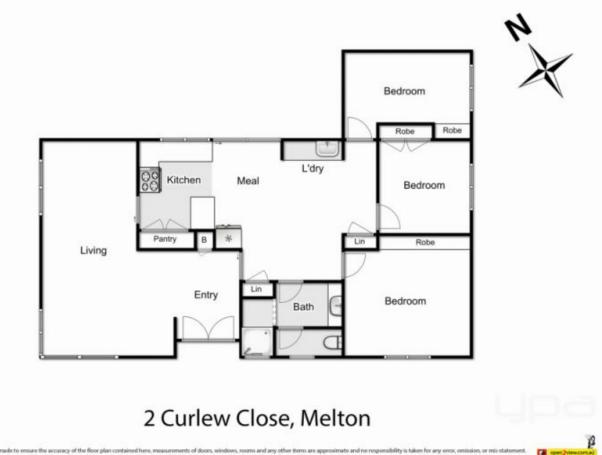

Comprising of three bedrooms, central bathroom, large formal lounge and open kitchen and meals area.

Moving outside, you will find a spacious and pleasing backyard with enough room for the kids to play and side access to accommodate vehicles and equipment.

## 3 🎮 1 🚔

Land Size : 579 sqm View : https://www.ypa.com.au/7399685

Mark Edwards 0422 017 068

Whilst every attempt has been made to ensure the accuracy of the floor plan contained here, measurements of doors, windows, norms and any other items are approximate and no responsibility is taken for any error, omission, or min-state This plan is for illustrative purposes only and should be used as such by any prospective purchaser. The services, systems and appliances shown have not been tested and no guarantee as to their operability or efficiency can be given.