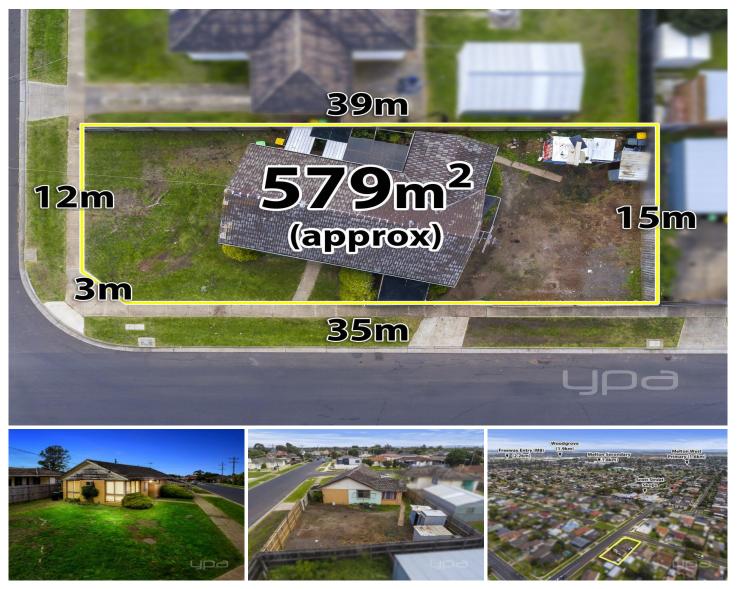

## **2 Curlew Close MELTON VIC**

Located just moments away from schools, shops, public transport, freeway access and positioned on a great size corner allotment of (579m2 approx.), this property shows endless potential for one lucky buyer.

## 3 🎮 1 🚔

Land Size : 579 sqm View : https://www.ypa.com.au/7399685

Mark Edwards 0422 017 068

Whilst every attempt has been made to ensure the accuracy of the floor plan contained here, measurements of doors, windows, norms and any other items are approximate and no responsibility is taken for any error, omission, or min-state This plan is for illustrative purposes only and should be used as such by any prospective purchaser. The services, systems and appliances shown have not been tested and no guarantee as to their operability or efficiency can be given.