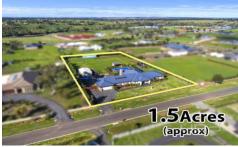

## **6 View Gully Road HOPETOUN PARK VIC**

This luxurious family residence, positioned on a huge allotment of 6,000m2 (approx.), will surpass all expectations.

Made up of quality, space and style this home has all of the WOW factor youve been searching for with immaculately landscaped front gardens being the first point to impress. With a grand wide entrance hall, high ceilings and indoor plantation shutters provides an impressive prelude into this immaculately designed home, conveying a multitude of entertaining and relaxation areas with a picturesque entertainment space.

4 🕒 2 📛 4 🖨

Land Size: 6000 sqm

View: https://www.ypa.com.au/7399686

Shane Spiteri 0488 980 115