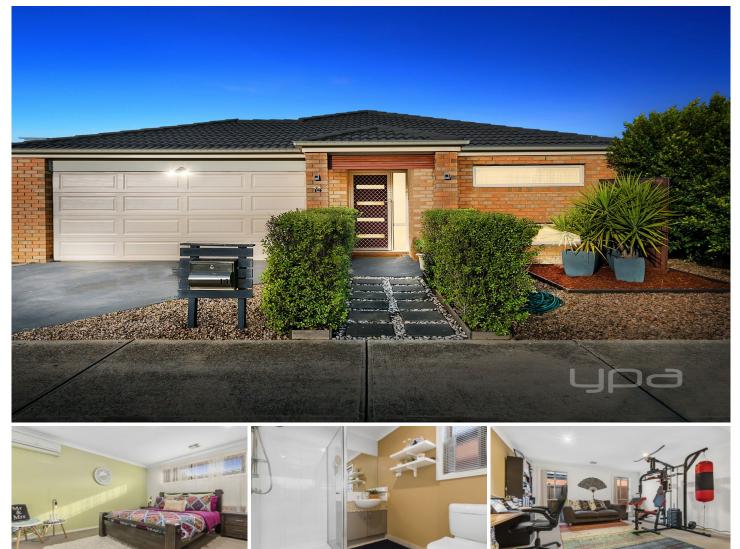

## 14 Dianella Court BROOKFIELD VIC

This exquisite family home will have you impressed at first sight. This home is characterised by a high level finish throughout and will be hard to go past.

Positioned in a tree-lined street within Brookfield's Botanica Springs Estate, displaying excellent street appeal and brimming with charm, it is sure to catch your eye. Just one step inside and the pleasure continues with an inviting and functional floor plan and lovely garden views from many vantage points.

Boasting: 3 bedrooms, main master bedroom with a stylish ensuite and walk-in robe, stunning huge open plan living and dining area, quality kitchen with stainless steel appliances complemented by ample bench space and cupboards, while still offering a separate formal lounge room adding extra space for any growing family. 3 🛤 2 🚔 2 🚘