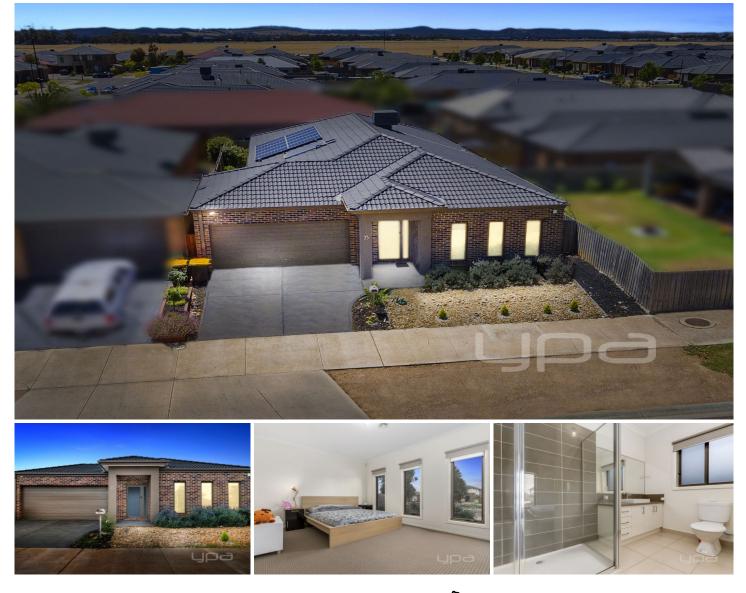

## 25 Mint Boulevard HARKNESS VIC

Located in the beautiful Peppermint Grove Estate a short distance from schools, local shops, sporting facilities, parks, public transport and surrounded by tree-lined streets with walking tracks and wetlands across the road, this is the ideal location for families.

Entering this home, you are welcomed by the spacious master bedroom complete with a bright ensuite with large shower and walk-in robe, flowing to a generous formal lounge room/theatre room. The remaining three bedrooms have built-in robes and are serviced by a central bathroom. The central living quarters of the home are set up with a well-equipped kitchen showcasing: 40mm stone benches, 900mm stainless steel appliances, walk in pantry, and ample storage space, overseeing the spacious meals and second open plan living area with aesthetically pleasing views of the backyard!

## 4 🛤 2 🚔 2 🖨

Land Size: 448 sqm View: https://www.ypa.com.au/7399688

Shane Spiteri 0488 980 115

5

Whilst every attempt has been made to ensure the accuracy of the floor plan contained here, measurements of doors, windows, norms and any other items are approximate and no responsibility is taken for any error, onisision, or mis-stater. This plan is for illustrative purposes only and should be used as such by any prospective purchaser. The services, systems and appliances shown have not been tested and no guarantee as to their operability or efficiency can be given.