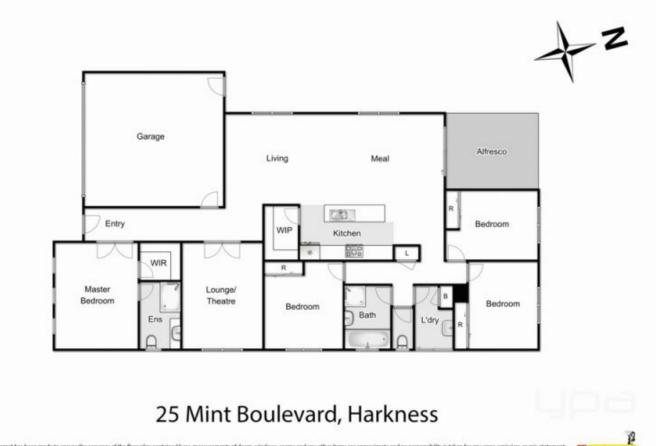

Entering this home, you are welcomed by the spacious master bedroom complete with a bright ensuite with large shower and walk-in robe, flowing to a generous formal lounge room/theatre room. The remaining three bedrooms have built-in robes and are serviced by a central bathroom. The central living quarters of the home are set up with a well-equipped kitchen showcasing: 40mm stone benches, 900mm stainless steel appliances, walk in pantry, and ample storage space, overseeing the spacious meals and second open plan living area with aesthetically pleasing views of the backyard!

## 4 🛤 2 🚔 2 🖨

Land Size: 448 sqm View: https://www.ypa.com.au/7399688

Shane Spiteri 0488 980 115

5

Whilst every attempt has been made to ensure the accuracy of the floor plan contained here, measurements of doors, windows, norms and any other items are approximate and no responsibility is taken for any error, onisision, or mis-stater. This plan is for illustrative purposes only and should be used as such by any prospective purchaser. The services, systems and appliances shown have not been tested and no guarantee as to their operability or efficiency can be given.