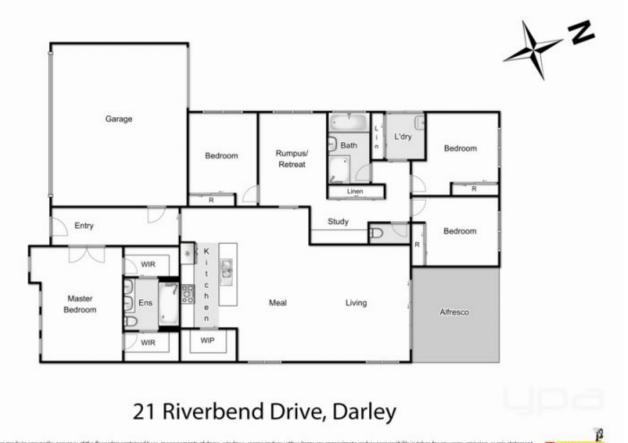

Immediately upon entering this impressive home you instantly feel that no expense has been spared, with upgraded doors, luxurious tiles and 9ft ceilings to create an amazing sense of space nothing has been missed. The grand master bedroom comes complete with his & hers walk-in robes which lead to the stunning ensuite with double vanity, double shower, stone bench tops and floor-to-ceiling tiles. The remaining three generously sized bedrooms are all with built-in robes and serviced by an equally gorgeous central bathroom.

The heart of this breathtaking home consists of a knockout

4 🛤 2 🚔 2 🚘

Land Size : 631 sqm View : https://www.ypa.com.au/7399689

Shane Spiteri 0488 980 115

12

Whilst every attempt has been made to ensure the accuracy of the floor plan contained here, measurements of doors, windows, norms and any other items are approximate and no responsibility is taken for any error, omission, or min-statem This plan is for illustrative purposes only and should be used as such by any prospective purchaser. The services, systems and appliances shown have not been tested and no guarantee as to their operability or efficiency can be given.