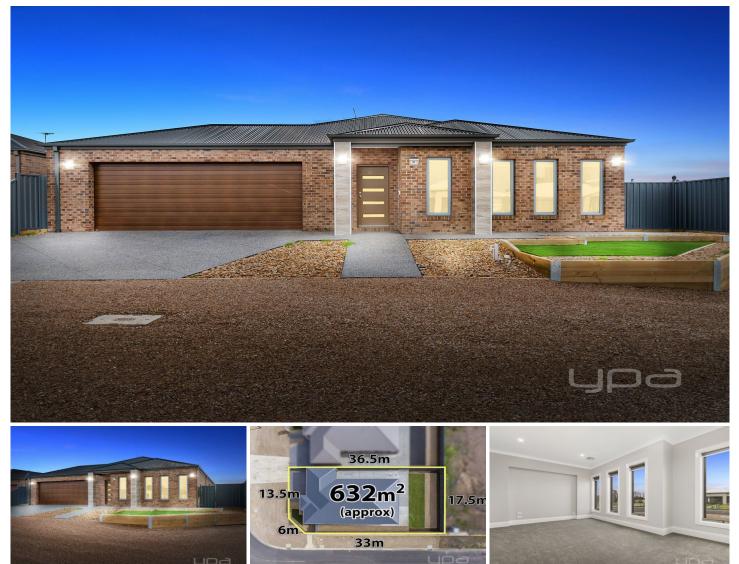

## 21 Riverbend Drive DARLEY VIC

Displaying a sophisticated blend of captivating modern features and contemporary style, the generous proportions of this home make for a sensational family domain. Set in the highly sought-after Grantleigh Estate on a 631m2 (approx.) corner allotment, this exquisite Exclusive Homes build truly defines beauty and luxury.

Immediately upon entering this impressive home you instantly feel that no expense has been spared, with upgraded doors, luxurious tiles and 9ft ceilings to create an amazing sense of space nothing has been missed. The grand master bedroom comes complete with his & hers walk-in robes which lead to the stunning ensuite with double vanity, double shower, stone bench tops and floor-to-ceiling tiles. The remaining three generously sized bedrooms are all with built-in robes and serviced by an equally gorgeous central bathroom.

The heart of this breathtaking home consists of a knockout

4 🛤 2 🚔 2 🚘

Land Size : 631 sqm View : https://www.ypa.com.au/7399689

Shane Spiteri 0488 980 115

12

Whilst every attempt has been made to ensure the accuracy of the floor plan contained here, measurements of doors, windows, norms and any other items are approximate and no responsibility is taken for any error, omission, or min-statem This plan is for illustrative purposes only and should be used as such by any prospective purchaser. The services, systems and appliances shown have not been tested and no guarantee as to their operability or efficiency can be given.