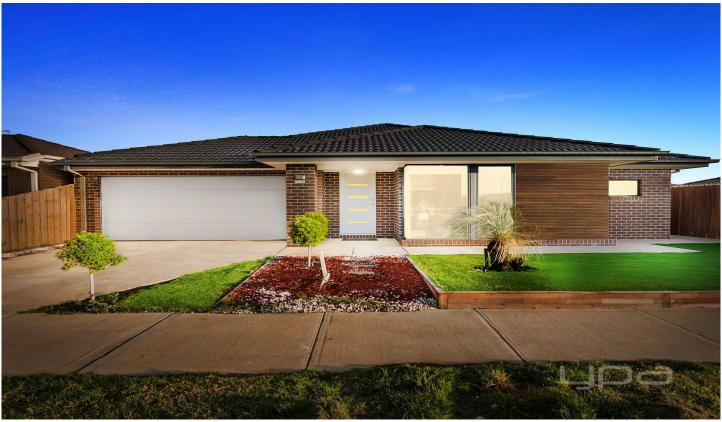

## **62 Turf Club Boulevard MELTON SOUTH VIC**

Sitting on a large 568m2 (aprox.) parcel of land and close to all amenities including Melton South Train Station, this beautifully presented family home is under one yer old and is sure to suit owner occupiers and investors alike.