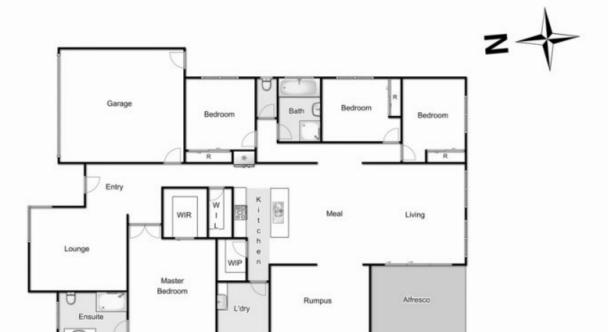

Upon entering this stunning home, you are greeted by a spacious formal lounge followed by the gorgeous master bedroom walk in robe and large ensuite with double shower. The three remaining bedrooms are serviced by a bright central bathroom. The heart of the home consists of a spacious gallery style kitchen with 900mm appliances ample bench space and walk in pantry, which oversees the large open plan living/dining area and additional rumpus/theatre room.

If the inside of this exceptional home isnt enough, there is also a huge amount of space outside. Stepping out into a

4 2 2 2

Land Size: 568 sqm

View: https://www.ypa.com.au/7399690

Mark Edwards 0422 017 068