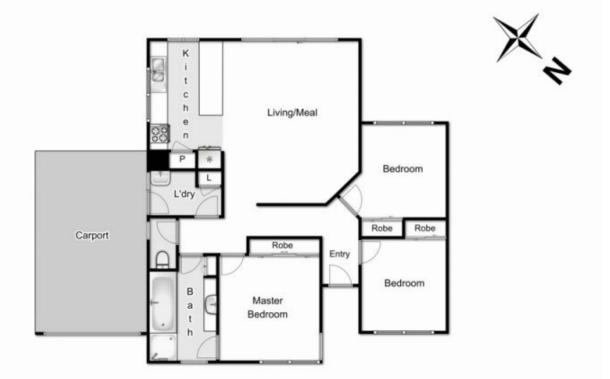

Beautifully presented and immaculately cared for, this neat and tidy unit comprises of three generously sized bedrooms, all featuring built in robes and serviced by a bright central bathroom with two way access. Overlooking the open meals and living area is the beautiful kitchen which provides ample cupboard and bench space along with quality 900mm appliances. This home also has high ceilings throughout and higher door heights, creating an open and spacious feel.

## 36/20-22 Roslyn Park Drive, Harkness

Whilst every attempt has been made to ensure the accuracy of the floor plan contained here, measurements of doors, windows, rooms and any other items are approximate and no responsibility is taken for any error, omission, or mis-statement. This plan is for illustrative our possession and should be used as used by any prospective numbers, which is not a property of the property of