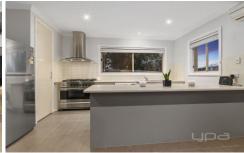

Beautifully presented and immaculately cared for, this neat and tidy unit comprises of three generously sized bedrooms, all featuring built in robes and serviced by a bright central bathroom with two way access. Overlooking the open meals and living area is the beautiful kitchen which provides ample cupboard and bench space along with quality 900mm appliances. This home also has high ceilings throughout and higher door heights, creating an open and spacious feel.