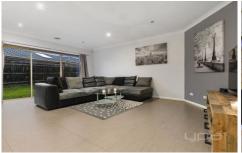

Beautifully presented and immaculately cared for, this neat and tidy unit comprises of three generously sized bedrooms, all featuring built in robes and serviced by a bright central bathroom with two way access. Overlooking the open meals and living area is the beautiful kitchen which provides ample cupboard and bench space along with quality 900mm appliances. This home also has high ceilings throughout and higher door heights, creating an open and spacious feel.