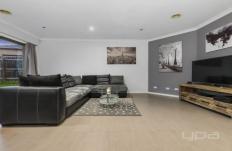

Beautifully presented and immaculately cared for, this neat and tidy unit comprises of three generously sized bedrooms, all featuring built in robes and serviced by a bright central bathroom with two way access. Overlooking the open meals and living area is the beautiful kitchen which provides ample cupboard and bench space along with quality 900mm appliances. This home also has high ceilings throughout and higher door heights, creating an open and spacious feel.