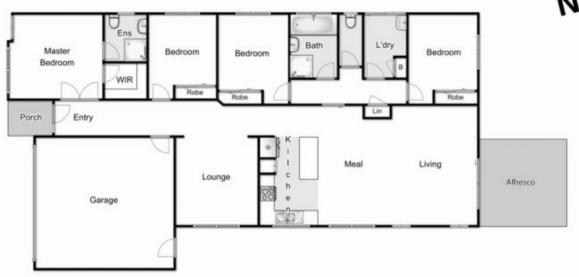

Entering this beautiful home, you are greeted by the spacious master bedroom, complimented by a walk-in robe and bright ensuite. Flowing through the home you are welcomed by a stunning formal lounge room which is perfect for the family to enjoy, and opening up to a well-appointed kitchen, with stainless steel appliances, dishwasher and providing ample storage and bench space, which oversees the open plan everyday living and dining area, creating an ideal space for entertaining. The rear of the home consists of a further 3 bedrooms, all spacious and filled with light and built-in robes, serviced by a central bathroom.

## 8 Citreus Circuit, Brookfield

Whilst every attempt has been made to ensure the accuracy of the floor plan contained here, measurements of doors, windows, rooms and any other items are approximate and no responsibility is taken for any error, omission, or mis-statement. This plan is for illustrative our possession and should be used as used by any prospective nurchaser. The services, externs and appliances shown have not been tested and no oursettee as to their operability or efficiency can be given.