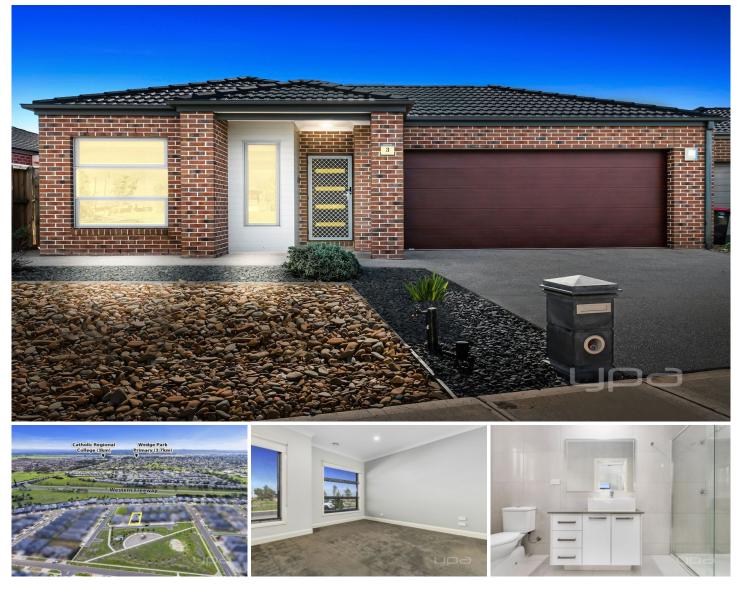

## **3 Jessie Place BROOKFIELD VIC**

Positioned in a quiet pocket of Brookfield, across from a park and just moments away from zoned schooling, public transport and local shops this stunning, low-maintenance establishment is awaiting one lucky family!

Boasting a master bedroom with his & hers walkin robe and ensuite with double shower, stone bench tops and floor-to-ceiling tiles - the remaining three bedrooms all have built-in robes and are serviced by a bright and spacious central bathroom. The spacious open plan living and meals area is overseen by the stunning kitchen featuring 900mm stainless steel appliances, dishwasher and walk-in pantry area and a bonus second living zone to accommodate the whole family!

Moving outside there has been no expense spared, showcasing: extensive concreted area, drive through access and open spaces for kids to enjoy.

Special features include: 9ft ceilings, floor to ceiling tiles in

4 🛤 2 🚔 2 🖨

Land Size: 437 sqm View: https://www.ypa.com.au/7399693

Shane Spiteri 0488 980 115

-2

Whilst every attempt has been made to ensure the accuracy of the floor plan contained here, measurements of doors, windows, rooms and any other items are approximate and no responsibility is taken for any error, omission, or min-statem This plan is for illustrative purposes only and should be used as such by any prospective purchaser. The services, systems and appliances shown have not been tested and no guarantee as to their operability or efficiency can be given.