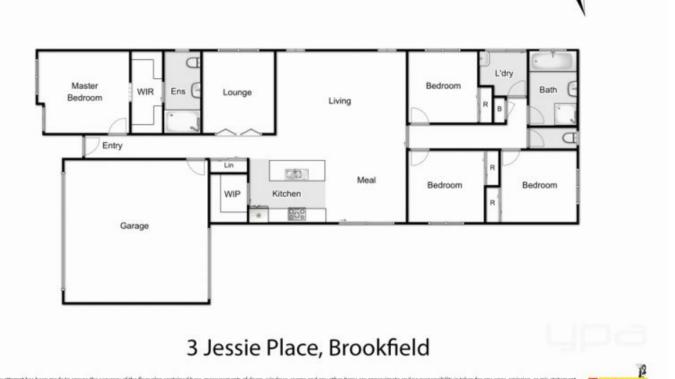

Boasting a master bedroom with his & hers walkin robe and ensuite with double shower, stone bench tops and floor-to-ceiling tiles - the remaining three bedrooms all have built-in robes and are serviced by a bright and spacious central bathroom. The spacious open plan living and meals area is overseen by the stunning kitchen featuring 900mm stainless steel appliances, dishwasher and walk-in pantry area and a bonus second living zone to accommodate the whole family!

4 🛤 2 🚔 2 🖨

Land Size: 437 sqm View: https://www.ypa.com.au/7399693

Shane Spiteri 0488 980 115

-2

Whilst every attempt has been made to ensure the accuracy of the floor plan contained here, measurements of doors, windows, rooms and any other items are approximate and no responsibility is taken for any error, omission, or min-statem This plan is for illustrative purposes only and should be used as such by any prospective purchaser. The services, systems and appliances shown have not been tested and no guarantee as to their operability or efficiency can be given.