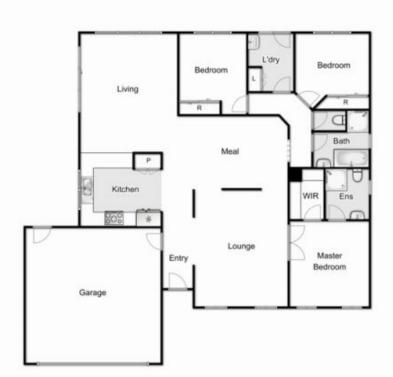

## 2 Boulderwood Court KURUNJANG VIC

With an abundance of street appeal, this amazing home situated on a massive 702m2(approx.) block has plenty of space for the growing family.

Inside, you are welcomed by the beautiful entry hall with a stunning formal lounge room which leads through to your spacious master bedroom featuring ensuite and WIR. The home further offers two additional bedrooms, both with built-in robes and serviced by your bright central bathroom.

The heart of the home comprises of the spacious and light filled kitchen area offering stone bench tops, 900mm stainless steel Blanco appliances and plenty of storage space overseeing by a large open plan living and dining area great for entertaining!

## 2 Boulderwood Court, Kurunjang

Whilst every attempt has been made to ensure the accuracy of the floor plan contained here, measurements of doors, windows, rooms and any other items are approximate and no responsibility is taken for any error, oniesion, or mis-statement. This plan is for illustrative purposes only and should be used as such by any prospective purchaser. The services, systems and appliances shown have not been tested and no guarantee as to their operability or efficiency can be given.