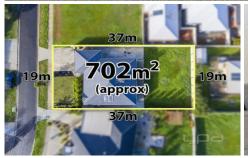

## 2 Boulderwood Court KURUNJANG VIC

With an abundance of street appeal, this amazing home situated on a massive 702m2(approx.) block has plenty of space for the growing family.

Inside, you are welcomed by the beautiful entry hall with a stunning formal lounge room which leads through to your spacious master bedroom featuring ensuite and WIR. The home further offers two additional bedrooms, both with built-in robes and serviced by your bright central bathroom.

Moving outside you will see the endless potential, with an

3 2 2 2 2

Land Size: 702 sqm

View: https://www.ypa.com.au/7399695

**Shane Spiteri** 0488 980 115