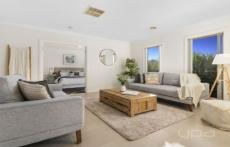

The heart of the home comprises of the spacious and light filled kitchen area offering stone bench tops, 900mm stainless steel Blanco appliances and plenty of storage space overseeing by a large open plan living and dining area great for entertaining!