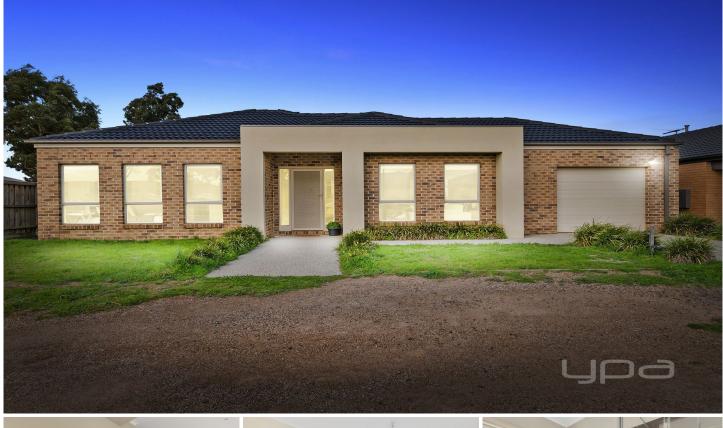

1/28 Lightwood Way BROOKFIELD VIC

Perfectly situated in Brookfield within close proximity to shops, schools, parks, freeway access, public transport and so much more, this beautiful home is a perfect opportunity for all buyers, including investors, downsizers and first home buyers.

This spacious and easy to maintain home comprises of 3 generously sized bedrooms, including master with walk in robe and ensuite and the other two remaining bedrooms with built in robes, all serviced by a bright central bathroom.

The beautiful modern kitchen consists of stainless-steel appliances and ample bench and cupboard space, overlooking the spacious open plan living and meals area, providing plenty of room for family and guests to enjoy.