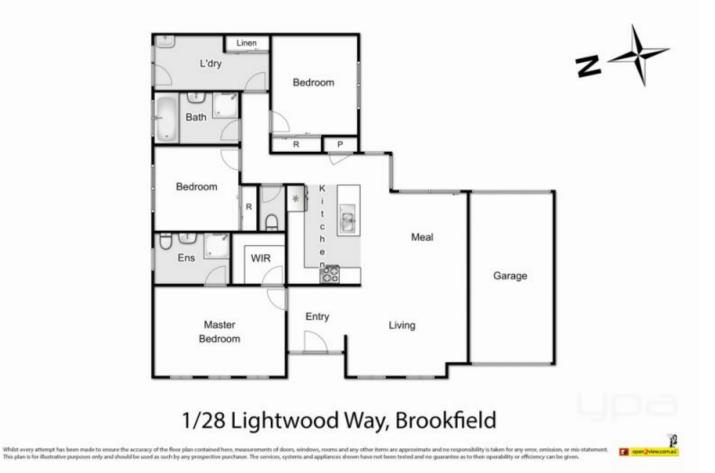

This spacious and easy to maintain home comprises of 3 generously sized bedrooms, including master with walk in robe and ensuite and the other two remaining bedrooms with built in robes, all serviced by a bright central bathroom.

The beautiful modern kitchen consists of stainless-steel appliances and ample bench and cupboard space, overlooking the spacious open plan living and meals area, providing plenty of room for family and guests to enjoy.