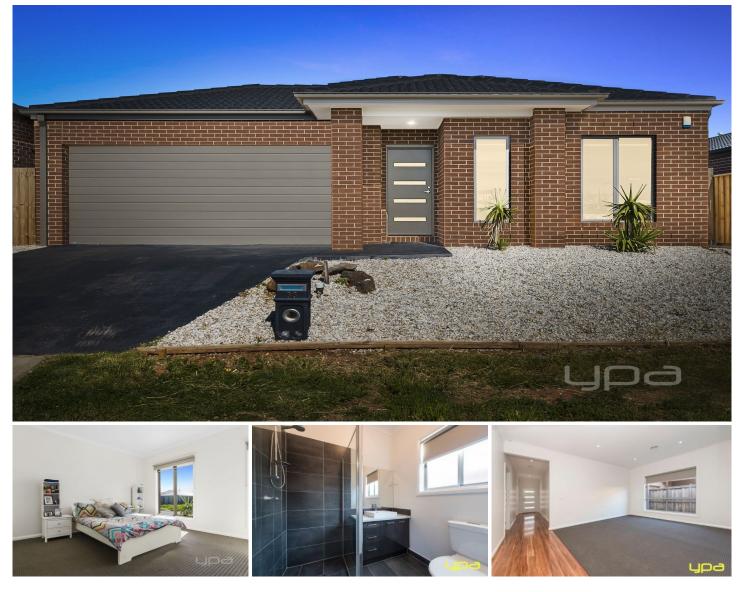

## 33 Nantha Way BROOKFIELD VIC

This bright and modern home is located in a quiet neighbourhood in Brookfield, conveniently located close by to walking tracks, shops, parks, schools, sporting facilities, public transport and much more! Displaying an impressive blend of appealing modern features and contemporary style, this immaculate home is a worthy buy for first home buyers, experienced home buyers and investors alike.

Upon entering the property you are greeted by a large master bedroom, complete with walk in robe and ensuite, followed by a spacious formal lounge room perfect for the family to enjoy. The well-appointed kitchen, provides ample storage and bench space and stainless steel appliances, which then opens up into a spacious and bright open living and dining area, creating an ideal space for entertaining the whole family. The three remaining bedrooms all contain built in robes and are serviced by a beautiful central 4 🛤 2 🚔 2 🚘