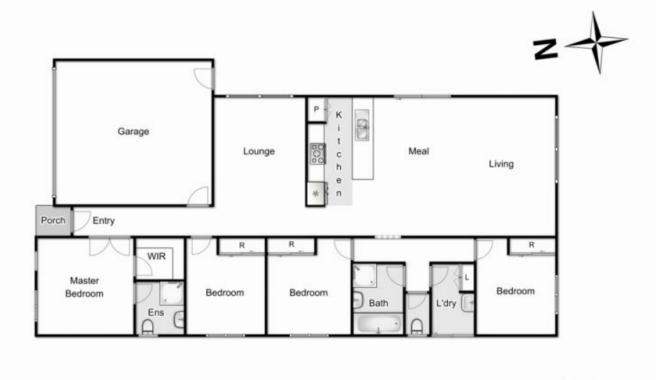

## 33 Nantha Way, Brookfield

P

1

Whilst every attempt has been made to ensure the accuracy of the floor plan contained here, measurements of doors, windows, rooms and any other items are approximate and no responsibility is taken for any error, onission, or ministatens. This plan is for illustrative purposes only and should be used as such by any prospective purchaser. The services, systems and appliances shown have not been tested and no guarantee as to their operability or efficiency can be given.