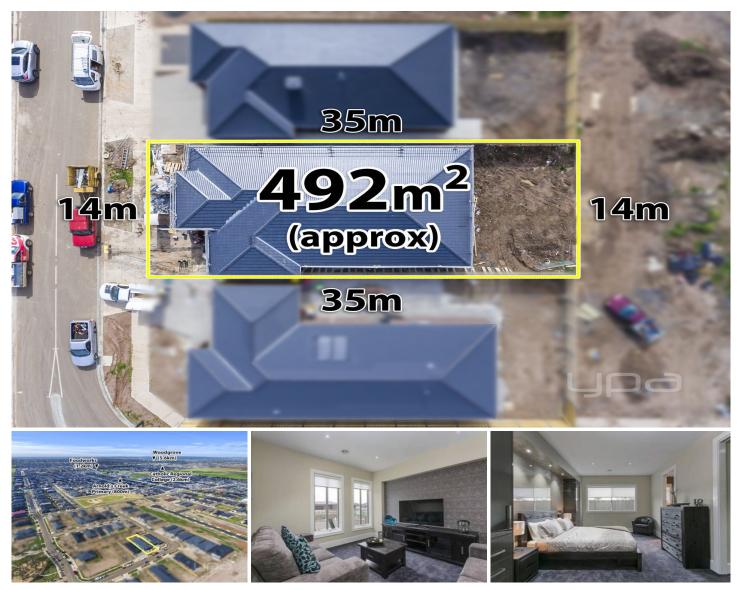

## 55 Long Forest Avenue HARKNESS VIC

Currently being built by Meltons multi-award winning builder Exclusive Homes and positioned in the highly sought-after Arnolds Creek Estate, just moments away from zoned schooling, local shops and parklands and situated on a generous block of 492m2 approx. this stunning, low-maintenance establishment is awaiting one lucky family!

Land Size : 492 sqm View : https://www.ypa.com.au/7399698

Shane Spiteri 0488 980 115

Whilst every attempt has been made to ensure the accuracy of the floor plan contained here, measuremen This plan is for illustrative purposes only and should be used as such by any prospective purchaser. The ser and no responsibility is taken for any error, omission, or mis-guarantee as to their operability or efficiency can be given. sted and no ns and a