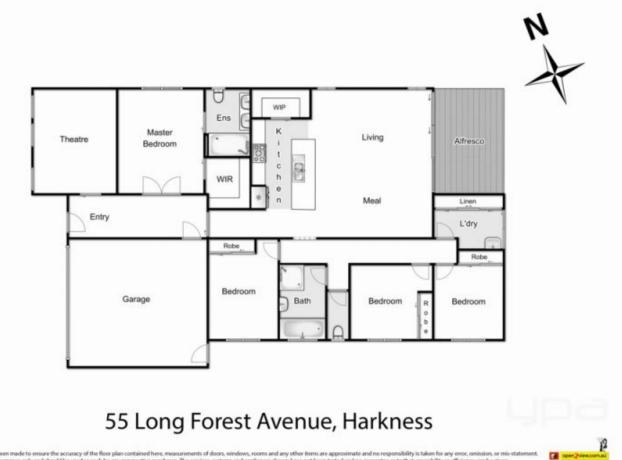

Entering this gorgeous home, you will be amazed by the large functional theatre at the front of the home, on-flowing to a spacious master bedroom complete with a stunning ensuite with floor-to-ceiling tiles, stone bench tops, double vanity and large shower and upgraded walk-in robe.

The heart of this sensational family domain, wraps itself around the modern kitchen featuring: upgraded stone bench tops, 900mm stainless steel appliances, generous walk-in pantry with pleasing views over the large open plan 4 🛤 2 🚔 2 🚘