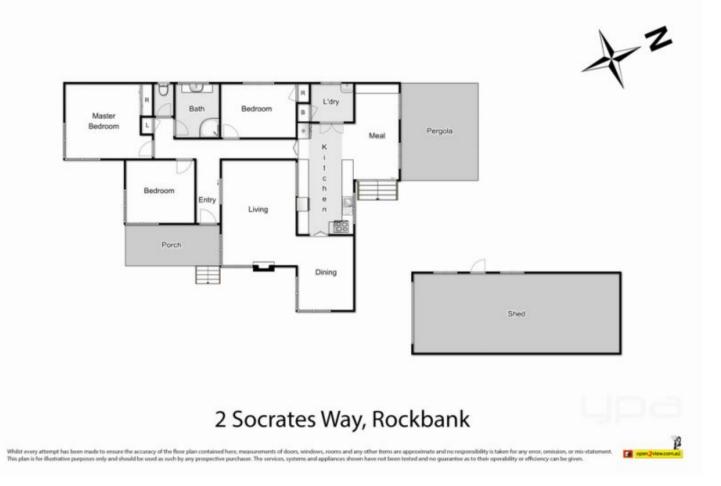

Entering this charming home, you are greeted by the spacious living area with wood fire heater and adjoining meals zone, which leads through to the immaculate kitchen with brand new oven, stove and ample bench and cupboard space with another dinning area. The front of the home consists of 3 bright bedrooms, 2 with built in robes, all serviced by the central bathroom.

Moving outside, you will find a spacious and pleasing North facing backyard with enough room for the kids to play, an

3 🛤 1 🟪 2 🚘

Land Size : 595 sqm View : https://www.ypa.com.au/7399699

Shane Spiteri 0488 980 115