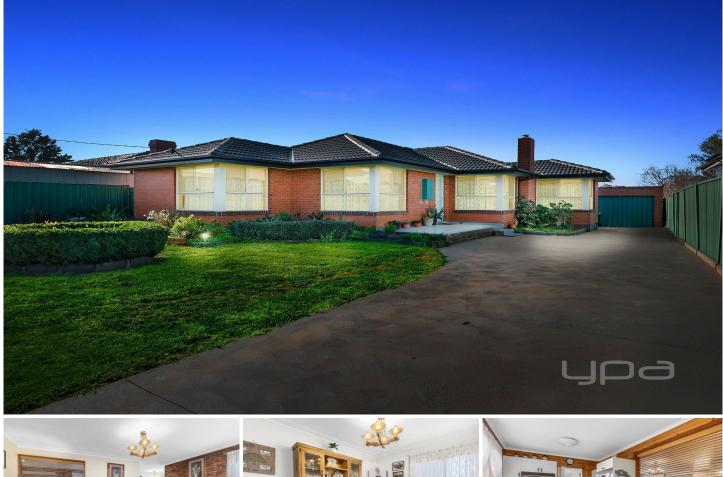

## 2 Socrates Way ROCKBANK VIC

Situated on a 595m2(approx.) allotment in the heart of the western suburb growth corridor. Within walking distance to the train station, bus stops, school and a short drive to freeway access and shopping centres as well as new infrastructure announced for Rockbanks near future this is the hot spot of Victoria.

Entering this charming home, you are greeted by the spacious living area with wood fire heater and adjoining meals zone, which leads through to the immaculate kitchen with brand new oven, stove and ample bench and cupboard space with another dinning area. The front of the home consists of 3 bright bedrooms, 2 with built in robes, all serviced by the central bathroom.

Moving outside, you will find a spacious and pleasing North facing backyard with enough room for the kids to play, an

3 🛤 1 🟪 2 🚘

Land Size : 595 sqm View : https://www.ypa.com.au/7399699

Shane Spiteri 0488 980 115