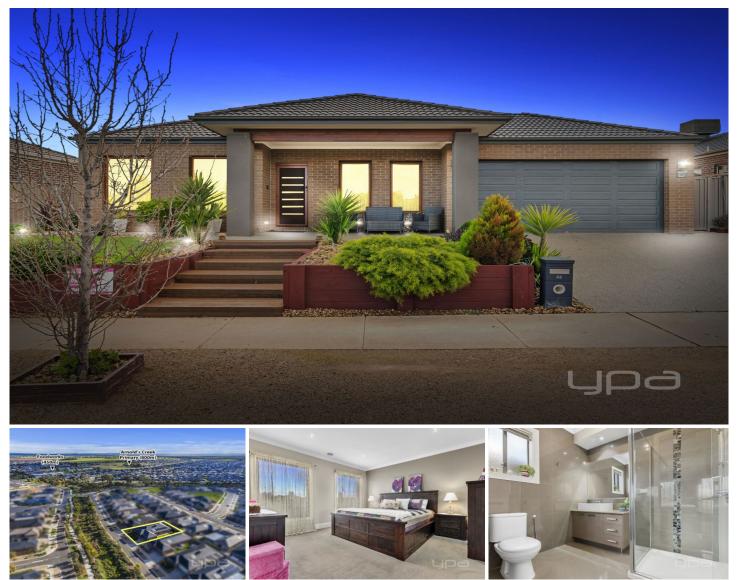

## 43 Riverbank Boulevard HARKNESS VIC

Displaying a sophisticated blend of captivating modern features and contemporary style, the generous proportions of this home make for a sensational family domain. Set in the highly sought-after Exclusive Gardens on a 540m2 (approx.) creek facing allotment, this exquisite Exclusive Homes build truly defines beauty and luxury.

Immediately upon entering this impressive home you instantly feel that no expense has been spared, with upgraded doors, luxurious tiles and 9ft ceilings to create an amazing sense of space nothing has been missed. The grand master bedroom comes complete with a walk-in robe and a stunning ensuite with stone bench tops and floor-to-ceiling tiles. The remaining three generously sized bedrooms are all with built-in robes and serviced by an equally gorgeous central bathroom. 4 🛤 2 🚔 2 🚘

Land Size : 540 sqm View : https://www.ypa.com.au/7399700

Shane Spiteri 0488 980 115

Whilst every attempt has been made to ensure the accuracy of the floor plan contained here, measurement This plan is for illustrative purposes only and should be used as such by any prospective purchaser. The sec pproximate and no responsibility is taken for any error, omission, or mis-sted and no guarantee as to their operability or efficiency can be given. n, or mis-stat ns and appliances she in have not been t