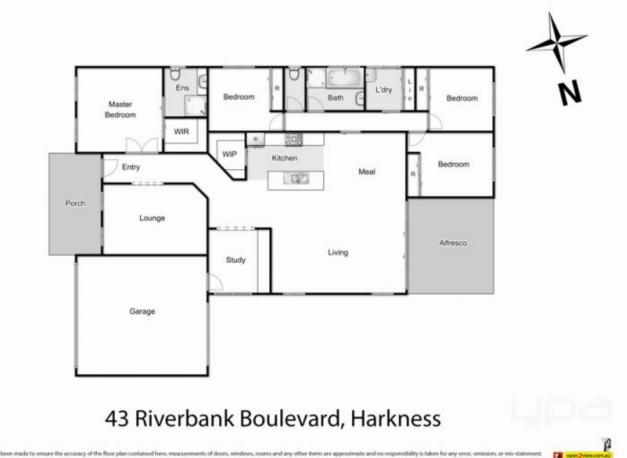

Immediately upon entering this impressive home you instantly feel that no expense has been spared, with upgraded doors, luxurious tiles and 9ft ceilings to create an amazing sense of space nothing has been missed. The grand master bedroom comes complete with a walk-in robe and a stunning ensuite with stone bench tops and floor-to-ceiling tiles. The remaining three generously sized bedrooms are all with built-in robes and serviced by an equally gorgeous central bathroom. 4 🛤 2 🚔 2 🚘

Land Size : 540 sqm View : https://www.ypa.com.au/7399700

Shane Spiteri 0488 980 115

Whilst every attempt has been made to ensure the accuracy of the floor plan contained here, measurement This plan is for illustrative purposes only and should be used as such by any prospective purchaser. The sec pproximate and no responsibility is taken for any error, omission, or mis-sted and no guarantee as to their operability or efficiency can be given. n, or mis-stat ns and appliances she in have not been t