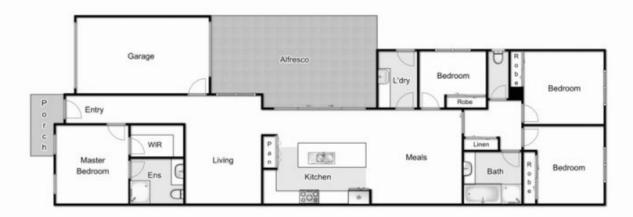

This home offers glamorous ambience throughout in combination with the finest and latest upgrades, comprising of: four bedrooms, master bedroom complete with walk in robe and stunning ensuite, the remaining bedrooms have built in robes and are serviced by a central modern bathroom.

## 1/19 Brookfield Avenue, Brookfield

Whilst every attempt has been made to ensure the accuracy of the floor plan contained here, measurements of doors, windows, rooms and any other items are approximate and no responsibility is taken for any error, omission, or mis-statement.
This plan is for illustrative exproses only and should be used as such by any proposed the expression. The services, systems and appliances shown have not been tested and no expression as to their operability or efficiency can be given.