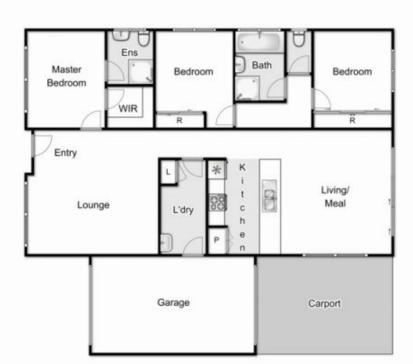

This easy to maintain home comprises of 3 generously sized bedrooms, including master with walk in robe and ensuite with the other two remaining bedrooms containing built in robes and are both serviced by a bright central bathroom.

Walking in to this beautiful home you are greeted by a spacious lounge room proving plenty of space for entertaining. The fantastic kitchen provides everything you could possibly ask for, with ample cupboard and bench space, stone benchtops, stainless steel 900mm appliances