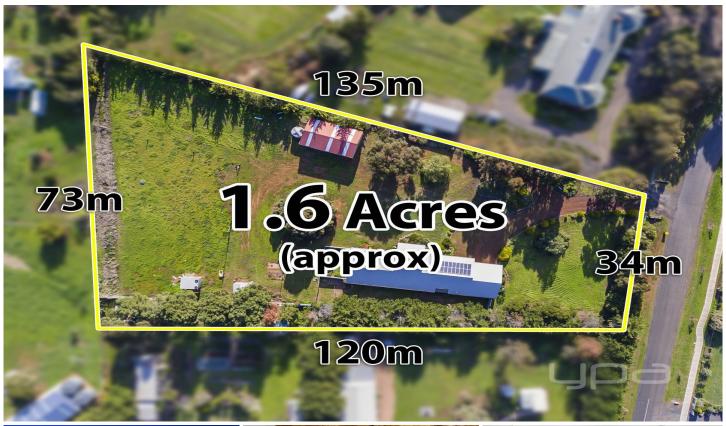

## 41 Outlook Ride KURUNJANG VIC

Situated on a huge 6,577m2 allotment of land in the most prestigious area of Kurunjang, awaits a rarely found opportunity for one lucky buyer.

Comprising of four large bedrooms with built in robes (master including WIR and ensuite), separate study and large formal lounge room with cedar lined vaulted ceilings upon entry followed by an enormous rumpus/billiard room with built in bar.

4 🕒 2 📛 8 🖨

Land Size: 6577 sqm

View: https://www.ypa.com.au/7399704

Mark Edwards 0422 017 068