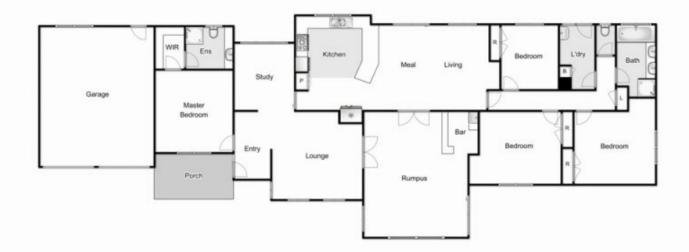

## 41 Outlook Ride KURUNJANG VIC

Situated on a huge 6,577m2 allotment of land in the most prestigious area of Kurunjang, awaits a rarely found opportunity for one lucky buyer.

Comprising of four large bedrooms with built in robes (master including WIR and ensuite), separate study and large formal lounge room with cedar lined vaulted ceilings upon entry followed by an enormous rumpus/billiard room with built in bar.

## 41 Outlook Ride, Kurunjang

Whilst every attempt has been made to ensure the accuracy of the floor plan contained here, measurements of doors, windows, rooms and any other items are approximate and no responsibility is taken for any error, oniosion, or min-statement. This plan is for illustrative purposes only and should be used as such by any prospective purchaser. The services, systems and appliances shown have not been tested and no guarantee as to their operability or efficiency can be given.