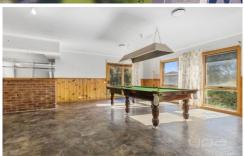

## 41 Outlook Ride KURUNJANG VIC

Situated on a huge 6,577m2 allotment of land in the most prestigious area of Kurunjang, awaits a rarely found opportunity for one lucky buyer.

Comprising of four large bedrooms with built in robes (master including WIR and ensuite), separate study and large formal lounge room with cedar lined vaulted ceilings upon entry followed by an enormous rumpus/billiard room with built in bar.