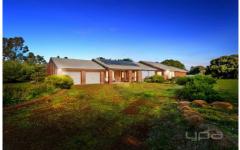

## 41 Outlook Ride KURUNJANG VIC

Situated on a huge 6,577m2 allotment of land in the most prestigious area of Kurunjang, awaits a rarely found opportunity for one lucky buyer.

Comprising of four large bedrooms with built in robes (master including WIR and ensuite), separate study and large formal lounge room with cedar lined vaulted ceilings upon entry followed by an enormous rumpus/billiard room with built in bar.

The heart of this home wraps itself around a huge timber kitchen that showcases ample amounts of bench and storage space, overlooking the open plan living/meals area.

Moving outside the serene atmosphere speaks for itself, featuring: private tree lined perimeter, sectioned off horse