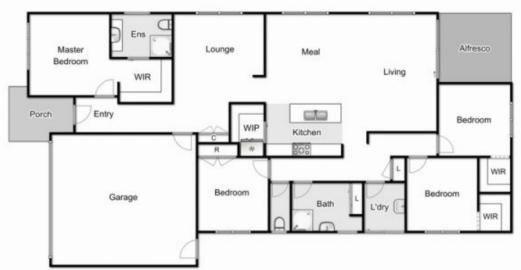

Upon entry you are greeted by a generous sized master bedroom, complete with a large walk in robe and bright and modern ensuite. Flowing through to the formal living area, with built in study nook. The stunning modern kitchen not only appeals aesthetically but is also functional, boasting quality 900mm stainless steel appliances, waterfall stone benchtop, ample storage space with a large walk in pantry and glass splashback providing this home with a beautiful pop of colour, all overlooking the open plan living and dining area. The three remaining bedrooms are all generous in size, two with walk in robes and the remaining

## 36 Lancers Drive, Harkness

Whilst every attempt has been made to ensure the accuracy of the floor plan contained here, measurements of doors, windows, rooms and any other items are approximate and no responsibility is taken for any error, oriesten, or mis-statement. This plan is for illustrative purposes only and should be used as such by any prospective purchaser. The services, systems and appliances shown have not been tested and no guarantee as to their operability or efficiency can be given.