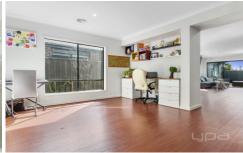

Upon entry you are greeted by a generous sized master bedroom, complete with a large walk in robe and bright and modern ensuite. Flowing through to the formal living area, with built in study nook. The stunning modern kitchen not only appeals aesthetically but is also functional, boasting quality 900mm stainless steel appliances, waterfall stone benchtop, ample storage space with a large walk in pantry and glass splashback providing this home with a beautiful pop of colour, all overlooking the open plan living and dining area. The three remaining bedrooms are all generous in size, two with walk in robes and the remaining