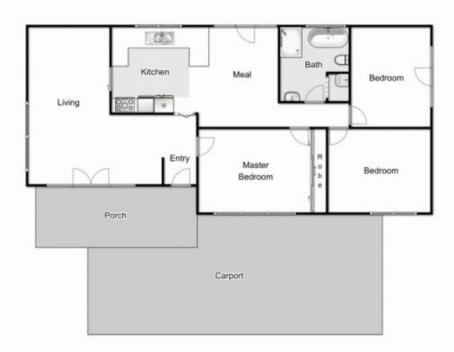

## 84 Richard Road MELTON SOUTH VIC

This fantastic opportunity is close to schools, parklands, public transport, shops, freeway access and is situated on a great sized allotment of 580m2 (approx.).

Entering this home you are greeted by a large, bright living area with high ceilings creating a welcoming sense of space, adjacent to the front bedroom with built-in robes. The heart of the home comprises of a superbly renovated kitchen featuring upgraded 60mm bench tops, chefs oven, ample bench and storage space and dishwasher, overseeing the adjoining meals area.

The rear of the home features another two great-size bedrooms and a stunning, renovated central bathroom with upgraded bench tops and frameless glass shower, including euro-laundry, providing everything required to make this property your next family home or investment.

## 84 Richard Road, Melton South

Whilst every attempt has been made to ensure the accuracy of the floor plan contained here, measurements of doors, windows, rooms and any other items are approximate and no responsibility is taken for any error, omission, or min-statement. The color is for illustrative numbers only and should be used as such by are promective numbers, colors, systems and applicances shown have not been tested and no accurate as to their operability or efficiency can be given.