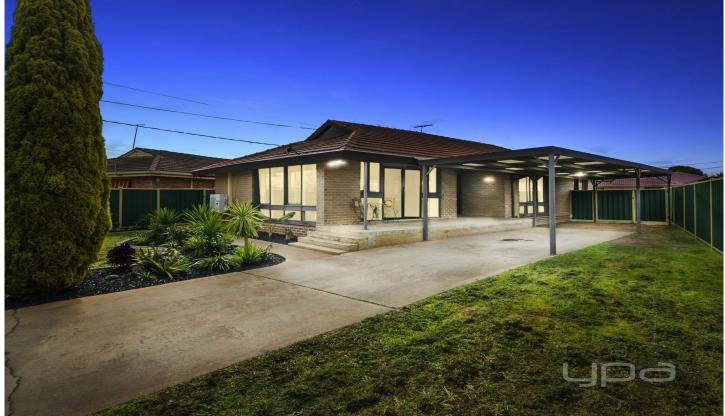

## 84 Richard Road MELTON SOUTH VIC

This fantastic opportunity is close to schools, parklands, public transport, shops, freeway access and is situated on a great sized allotment of 580m2 (approx.).

Entering this home you are greeted by a large, bright living area with high ceilings creating a welcoming sense of space, adjacent to the front bedroom with built-in robes. The heart of the home comprises of a superbly renovated kitchen featuring upgraded 60mm bench tops, chefs oven, ample bench and storage space and dishwasher, overseeing the adjoining meals area.

The rear of the home features another two great-size bedrooms and a stunning, renovated central bathroom with upgraded bench tops and frameless glass shower, including euro-laundry, providing everything required to make this property your next family home or investment.