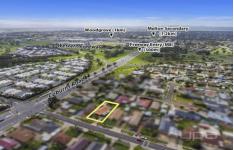

## 84 Richard Road MELTON SOUTH VIC

This fantastic opportunity is close to schools, parklands, public transport, shops, freeway access and is situated on a great sized allotment of 580m2 (approx.).

Entering this home you are greeted by a large, bright living area with high ceilings creating a welcoming sense of space, adjacent to the front bedroom with built-in robes. The heart of the home comprises of a superbly renovated kitchen featuring upgraded 60mm bench tops, chefs oven, ample bench and storage space and dishwasher, overseeing the adjoining meals area.

3 📭 1 🔓 2 🖨

Land Size: 580 sqm

View: https://www.ypa.com.au/7399706

**Shane Spiteri** 0488 980 115