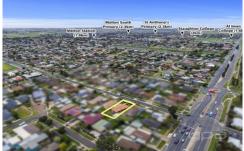

## 84 Richard Road MELTON SOUTH VIC

This fantastic opportunity is close to schools, parklands, public transport, shops, freeway access and is situated on a great sized allotment of 580m2 (approx.).

Entering this home you are greeted by a large, bright living area with high ceilings creating a welcoming sense of space, adjacent to the front bedroom with built-in robes. The heart of the home comprises of a superbly renovated kitchen featuring upgraded 60mm bench tops, chefs oven, ample bench and storage space and dishwasher, overseeing the adjoining meals area.

3 📭 1 🔓 2 🖨

Land Size: 580 sqm

View: https://www.ypa.com.au/7399706

**Shane Spiteri** 0488 980 115