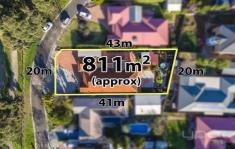

## 11 Lakeview Terrace MELTON WEST VIC

This beautifully presented family home is located in one of the best areas of Melton West and is not to be missed out on. With parklands, public transport, shops, schools and more at your doorstep and situated on an 811m2 (approx.) block right across from Westlakes Reserve, this spacious home provides everything any family could dream of.

4 2 4 4

Land Size: 811 sqm

View: https://www.ypa.com.au/7399707

Shane Spiteri 0488 980 115