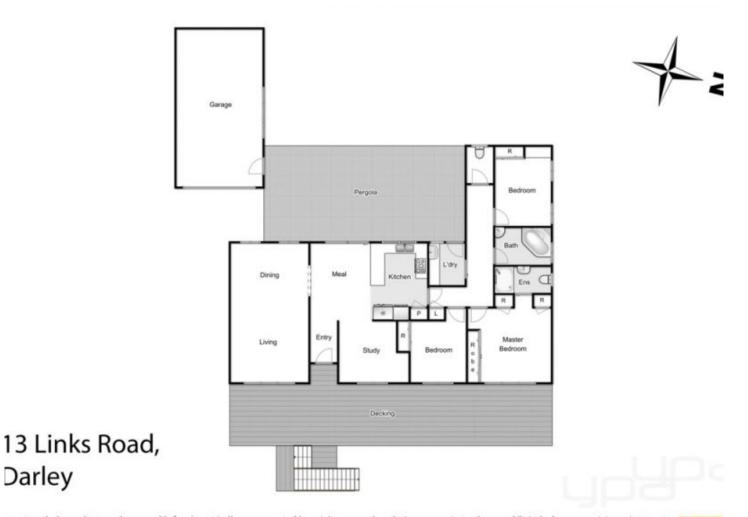

## 13 Links Road DARLEY VIC

Displaying an impressive blend of captivating and unique features whilst retaining a seamless contemporary style and functionality, bathed in picturesque views of the Lerderderg State park, this magnificent home positioned on an enormous 1050m2 (approx.), encapsulates the true essence of what it means to live in this exclusive pocket of Darley.

This recently renovated home offers glamorous ambience throughout in combination with the finest upgrades you would expect from your favourite home renovation reality TV show.

As you enter the property, you are greeted by an enormous front porch spanning the entire fa?ade of the home, to completely take in the beauty of a view you simply cannot put a price on.

This wonderful home comprises of three generously sized