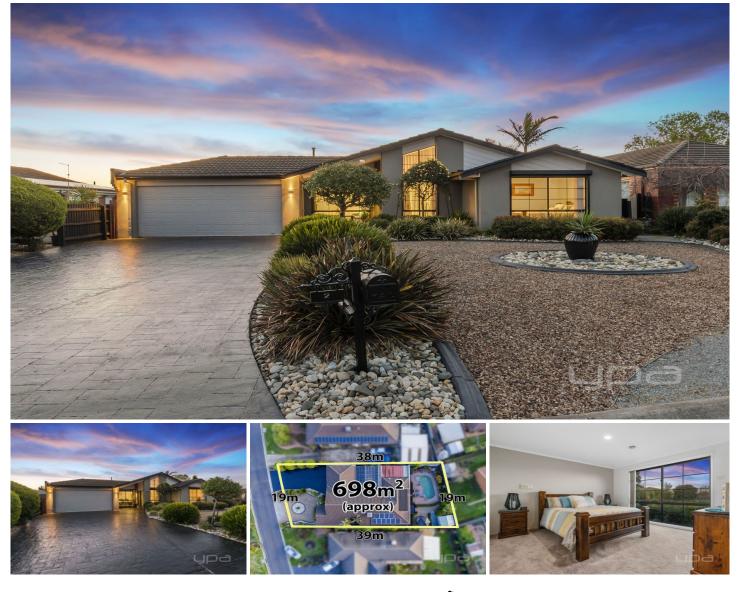

## 2 Paterson Court BROOKFIELD VIC

This immaculately presented and well-loved family home is perfectly located in a quiet court in Brookfield, in close proximity to all amenities, such as the Melton train station, all levels of schooling, sporting facilities, walking tracks, parks and Woodgrove Shopping Centre. Situated on a large 698m2 block, this wonderful family home is a rare find not to be missed out on.

This spectacular family domain is sure to impress with fantastic street appeal with a perfectly manicured front garden and rendered exterior. Stepping inside this welcoming home, you are immediately greeted by the beautiful cathedral ceilings in the formal living area complete with a cosy coonara fireplace. The master bedroom is generous in size with built in robes and a large and neat ensuite. The large kitchen boasts ample cupboard and bench space and quality 900mm stainless steel 4 🛤 2 🚔 2 🚘

Land Size : 698 sqm View : https://www.ypa.com.au/7399709

Kate McGlone 0401 853 244

Whilst every attempt has been made to ensure the accuracy of the floor plan contained here, measurements of doors, windows, rooms and any other items are approximate and no responsibility is taken for any error, omission, or ministatens This plan is for illustrative purposes only and should be used as such by any prospective purchaser. The services, systems and appliances shown have not been tested and no guarantee as to their operability or efficiency can be given.