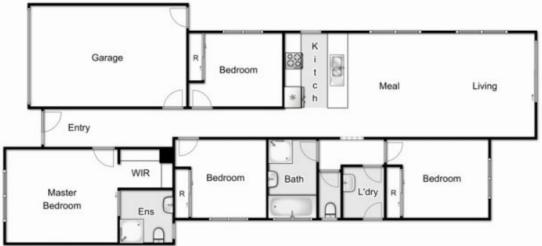

## 124 Black Knight Way KURUNJANG VIC

Displaying an impressive blend of captivating modern features and contemporary style, this home makes for a sensational low maintenance family domain, whether it be a first home, downsizing or an investment portfolio.

Located in the family area of Kurunjang, in close proximity to all level of schooling, parks and proposed shopping district making this the perfect family home.

Comprising of a generous master bedroom, complete with walk-in robe and ensuite and a further three bedrooms serviced by a modern central bathroom, spacious open living and meals area overseen by the beautifully designed open plan gallery style kitchen with stone benches, stainless steel Blanco appliances and dishwasher- this unique, spacious and functional floor plan truly has it all.