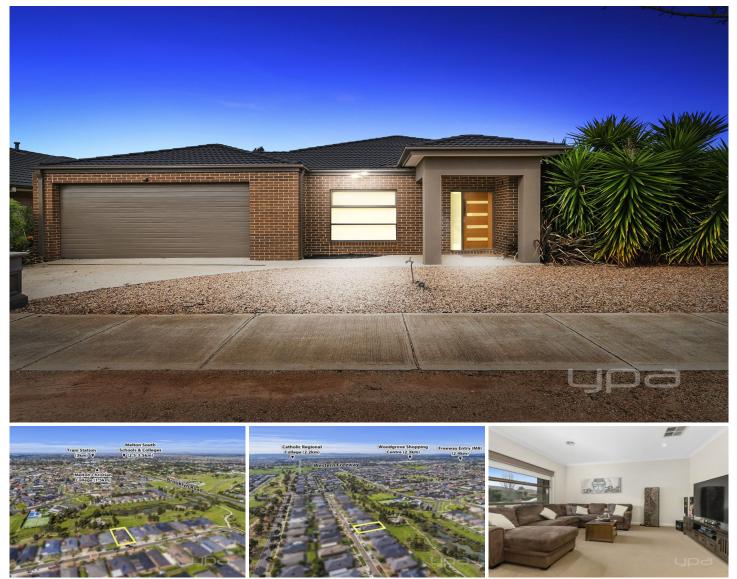

## 23 Desert Gum Way BROOKFIELD VIC

This fantastic family home is located in a great location in Brookfield conveniently located close by to the train station, shops, walking tracks, parks, schooling, sporting facilities and so much more!

Entering this fantastic home you are greeted by a large formal lounge room creating the perfect space for family entertaining. The master bedroom is a generous size with double robes and a large ensuite with double vanity, stone benchtop and larger shower.

The centre of the home contains a beautiful large kitchen with ample storage and bench space, 40mm waterfall stone benchtop, quality 900mm stainless steel appliances and a large walk in pantry. This overlooks the open plan meals and second living zones which seamlessly flows into the rumpus at the back of the property, creating the perfect 4 🛤 2 🚔 2 🖨