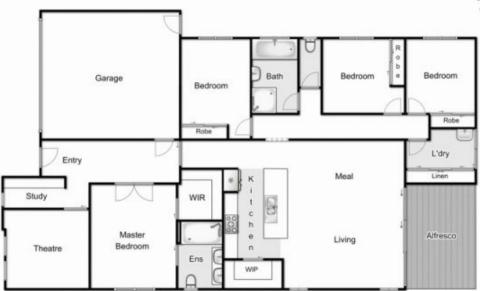

## 141 Claret Ash Boulevard HARKNESS VIC

Perfectly located in the Arnolds Creek estate close by to shops, bus stops, sporting facilities and Arnolds Creek Primary School, this wonderful Exclusive Homes build is one not to be missed out on.

Entering this beautiful family domain, you are greeted by the large theatre room, creating plenty of entertaining space for the family and is accompanied by a functional study with in-built benchtop and storage. This perfect floorplan seamlessly flows into the spacious master bedroom complete with an amazing ensuite with floor-to-ceiling tiles, stone bench tops, double vanity and large shower and upgraded walk-in robe.

The heart of the home is sure to impress with a large and modern kitchen boasting ample bench and storage space, upgraded 40mm stone benchtops with waterfall, 900mm

4 2 2 2

Land Size: 509 sqm

View: https://www.ypa.com.au/7399713

## 141 Claret Ash Boulevard, Harkness

Whilst every attempt has been made to ensure the accuracy of the floor plan contained here, measurements of doors, windows, rooms and any other items are approximate and no responsibility is taken for any error, omission, or mis-statement. This man is for illustrative oursposes only and should be used as used by any prospective nurchaser. The services, externs and appliances shown have not been tested and no oursettee as to their operability or efficiency can be given.