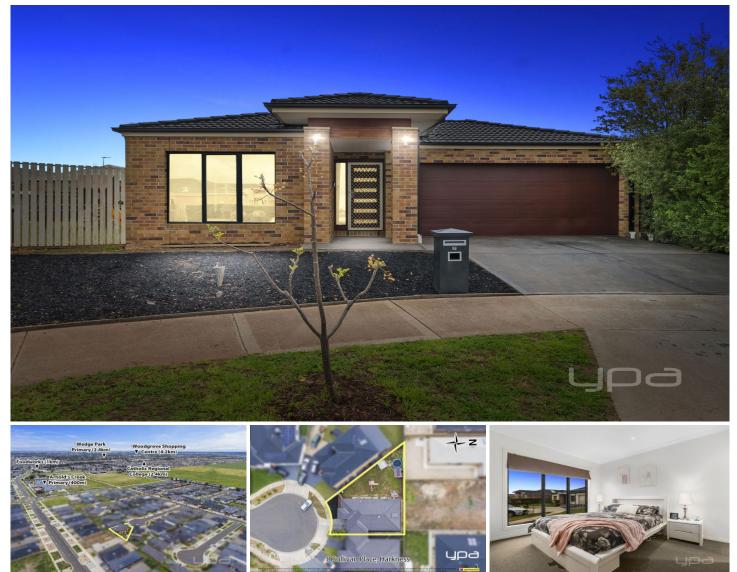

## 8 Sullivan Place HARKNESS VIC

This fantastic family domain is situated in a popular location in a quiet court in Arnolds Creek Estate, close by to Arnolds Creek Primary School, shops, bus stops and parks, making it the ideal family home.

Entering this beautiful modern family home you are greeted by a large master bedroom, complete with bright ensuite and walk in robe. The other two remaining bedrooms are generously sized with built in robes and are serviced by a modern central bathroom. The heart of the home is set up with a well-equipped kitchen, containing 40mm stone benchtops, 900mm quality stainless steel appliances and ample storage and bench space. This stunning kitchen overlooks the bright and open meals and living zones which seamlessly flows outside.

Moving outside there is a large decked alfresco, perfect for

3 🛤 2 🚔 2 🚘

Land Size: 455 sqm View: https://www.ypa.com.au/7399715

Shane Spiteri 0488 980 115

Whilst every attempt has been made to ensure the accuracy of the floor plan contained here, measurements of doors, windows, rooms and any other items are approximate and no responsibility is taken for any error, omission, or mis-state. This plan is for illustrative purposes only and should be used as such by any prospective purchaser. The services, systems and appliances shown have not been tested and no guarantee as to their operability or efficiency can be given.