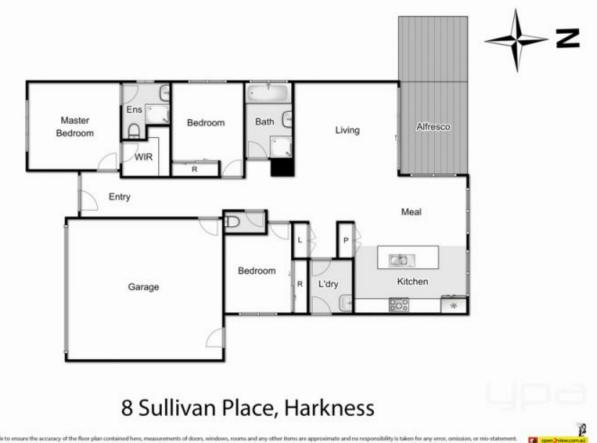

Entering this beautiful modern family home you are greeted by a large master bedroom, complete with bright ensuite and walk in robe. The other two remaining bedrooms are generously sized with built in robes and are serviced by a modern central bathroom. The heart of the home is set up with a well-equipped kitchen, containing 40mm stone benchtops, 900mm quality stainless steel appliances and ample storage and bench space. This stunning kitchen overlooks the bright and open meals and living zones which seamlessly flows outside.

Moving outside there is a large decked alfresco, perfect for

3 🛤 2 🚔 2 🚘

Land Size: 455 sqm View: https://www.ypa.com.au/7399715

Shane Spiteri 0488 980 115

Whilst every attempt has been made to ensure the accuracy of the floor plan contained here, measurements of doors, windows, rooms and any other items are approximate and no responsibility is taken for any error, omission, or mis-state. This plan is for illustrative purposes only and should be used as such by any prospective purchaser. The services, systems and appliances shown have not been tested and no guarantee as to their operability or efficiency can be given.