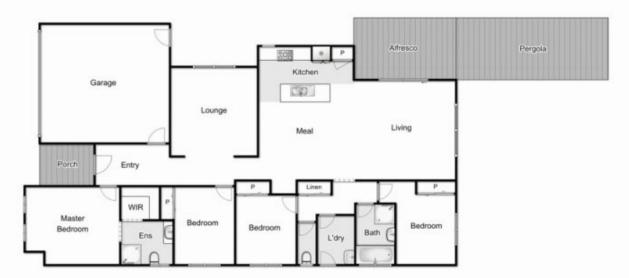

Entering this home you will be amazed by the generous space on offer, comprising of four large bedrooms with mirrored BIRs, master bedroom featuring WIR and stunning ensuite, whilst the remaining rooms are services by a bright central bathroom, open plan living and meals overseen by the stunning gallery kitchen featuring 900mm stainless steel appliances plenty of storage space and a bonus second living zone to accommodate the whole family!

## 20 Gautam Grove, Harkness

Whilst every attempt has been made to ensure the accuracy of the floor plan contained here, measurements of doors, windows, rooms and any other items are approximate and no responsibility is taken for any error, oniosion, or min-statement. This plan is for illustrative purposes only and should be used as such by any prospective purchaser. The services, systems and appliances shown have not been tested and no guarantee as to their operability or efficiency can be given.