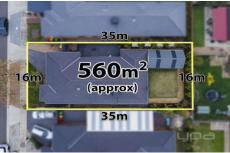

## 20 Gautam Grove HARKNESS VIC

Situated in quite possibly one of the most sought after pockets of Arnolds Creek on a large parcel of land of 560m2(aprox) in close proximity to schools, shops public transport and so much more, this sensational family domain offers high quality living that is constantly sought after, yet rarely found.

4 🕒 2 📛 2 🖨

Land Size: 560 sqm

View: https://www.ypa.com.au/7399716

**Shane Spiteri** 0488 980 115