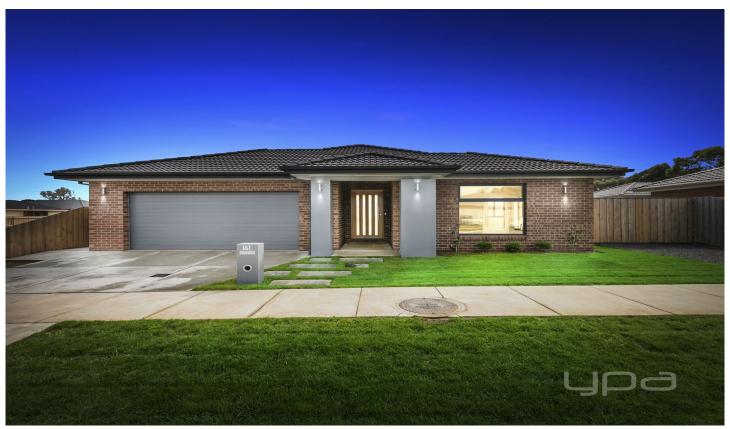

## 15 Jasmine Crescent BALLAN VIC

Displaying an impressive blend of captivating modern features and contemporary style, the functionality of this beautifully designed home on a spacious 576m2 (approx.) makes for a sensational family domain, situated in a highly sought after area of Ballan with easy access straight onto the Western Freeway and only a few minutes from Ballan CBD.

This 30 square (approx.) home offers glamorous ambience throughout, in combination with luxury inclusions and upgrades.

Upon entry you are welcomed by an open formal lounge area offering an amazing sense of space and completed to the highest of quality.

The upgraded flooring and natural light flows seamlessly through to the heart of the home with the large open plan

4 🕒 2 📛 2 🖨

Land Size: 576 sqm

View: https://www.ypa.com.au/7399718

**Shane Spiteri** 0488 980 115