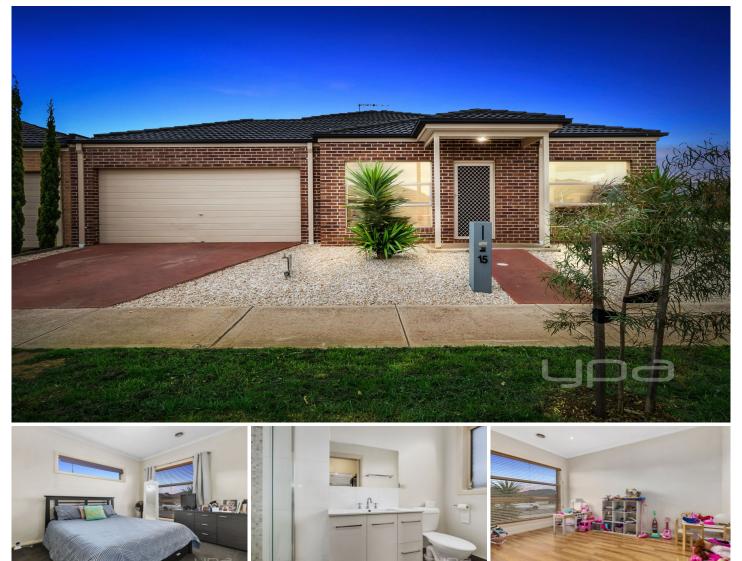

**15 Portman Avenue HARKNESS VIC** 

Situated in quite possibly one of the most sought after pockets of Arnolds Creek in close proximity to schools, shops, public transport and so much more, this sensational family domain offers high quality living that is constantly sought after, yet rarely found.

Entering this home you will be amazed by the generous space on offer, comprising of three large bedrooms with BIRs, master bedroom featuring WIR and stunning ensuite, whilst the remaining rooms are serviced by a bright central bathroom.

With dual living zones there is plenty of room for the family, showcasing a formal lounge on entry and an additional open plan living and meals overseen by the stunning kitchen featuring 900mm stainless steel appliances and plenty of storage. 3 🛤 2 🚔 2 🚘