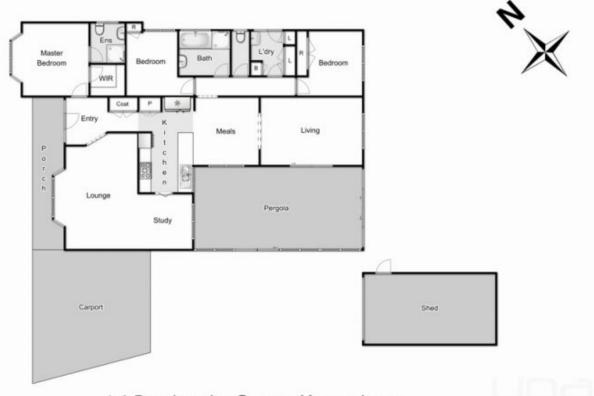

## 16 Benjamin Court KURUNJANG VIC

Ideally located in a prime pocket of Kurunjang, close by to all levels of schooling, shops, public transport, parks and on a good-sized block of approx. 630m2 this well kept family home is sure to impress.

Showcasing exceptional street appeal, this home is instantly impressive and welcoming. Stepping inside, you are greeted by a large bright lounge room, which flows through to your open meals and living area and is overseen by a gallery style kitchen, boasting new stainless steel appliances, ample storage and plenty of bench space.

This home further comprises of three generously sized bedrooms, all with built-in robes, master bedroom featuring ensuite and WIR, whilst the remaining rooms are serviced by a bright central bathroom.

Moving outside into the large fully enclosed colorbond

## 3 📭 2 🔓 3 🗬

Land Size: 630 sqm

View: https://www.ypa.com.au/7399720

Mark Edwards 0422 017 068

16 Benjamin Court, Kurunjang

Whilst every attempt has been made to ensure the accuracy of the floor plan contained here, measurements of doors, windows, rooms and any other items are approximate and no responsibility is taken for any error, omission, or mis-statement. This plan is for illustrative purposes only and should be used as such by any prospective purchaser. The services, systems and appliances shown have not been tested and no guarantee as to their operability or efficiency can be given.