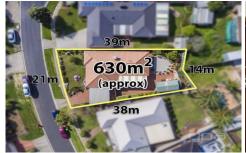

## 16 Benjamin Court KURUNJANG VIC

Ideally located in a prime pocket of Kurunjang, close by to all levels of schooling, shops, public transport, parks and on a good-sized block of approx. 630m2 this well kept family home is sure to impress.

## 3 📭 2 🔓 3 🗬

Land Size: 630 sqm

View: https://www.ypa.com.au/7399720

Mark Edwards 0422 017 068

16 Benjamin Court, Kurunjang

Whilst every attempt has been made to ensure the accuracy of the floor plan contained here, measurements of doors, windows, rooms and any other items are approximate and no responsibility is taken for any error, omission, or mis-statement. This plan is for illustrative purposes only and should be used as such by any prospective purchaser. The services, systems and appliances shown have not been tested and no guarantee as to their operability or efficiency can be given.