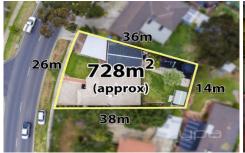

## 361 Centenary Avenue MELTON WEST VIC

Located in a perfect position in Melton West close by to all amenities such as schooling, public transport, shops and parks and on a large and rare allotment of 728m2, this home is a great opportunity for a family, first home buyer or investor.

4 2 2 2

Land Size: 728 sqm

View: https://www.ypa.com.au/7399721

Shane Spiteri 0488 980 115

Whilst every attempt has been made to ensure the accuracy of the floor plan contained here, measurements of doors, windows, rooms and any other items are approximate and no responsibility is taken for any error, omission, or mis-statement. This plan is for illustrative purposes only and should be used as such by any prospective purchaser. The services, systems and appliances shown have not been tested and no quarantee as to their operability or efficiency can be given.