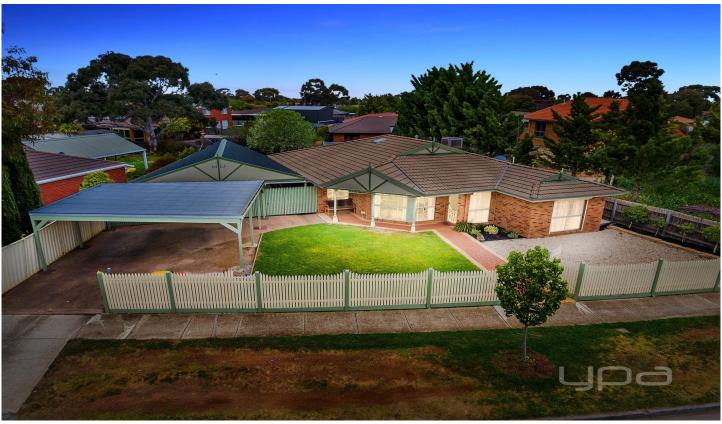

## 361 Centenary Avenue MELTON WEST VIC

Located in a perfect position in Melton West close by to all amenities such as schooling, public transport, shops and parks and on a large and rare allotment of 728m2, this home is a great opportunity for a family, first home buyer or investor.

This home is warm and welcoming from the moment you enter, with a formal living area at the front of the home with large windows providing plenty of light and a pleasing view of your private front yard with beautiful green grass and a charming picket fence. The master bedroom is generous in size and contains a walk in robe and a neat and tidy ensuite. Flowing through this beautiful home there is a second living area and a large dining room, perfect to accommodate the entire family. The well equipped kitchen is generous in size and provides ample storage and bench space and a speaker system. The three remaining