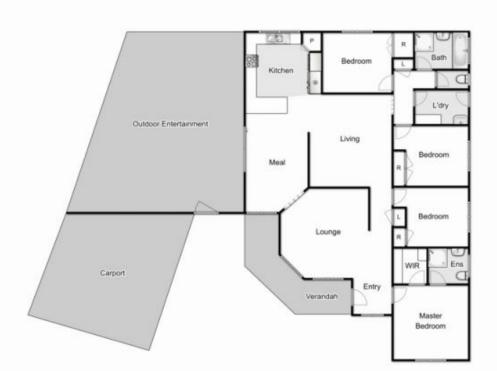

This home is warm and welcoming from the moment you enter, with a formal living area at the front of the home with large windows providing plenty of light and a pleasing view of your private front yard with beautiful green grass and a charming picket fence. The master bedroom is generous in size and contains a walk in robe and a neat and tidy ensuite. Flowing through this beautiful home there is a second living area and a large dining room, perfect to accommodate the entire family. The well equipped kitchen is generous in size and provides ample storage and bench space and a speaker system. The three remaining

4 2 2 2

Land Size: 728 sqm

View: https://www.ypa.com.au/7399721

Shane Spiteri 0488 980 115

Whilst every attempt has been made to ensure the accuracy of the floor plan contained here, measurements of doors, windows, rooms and any other items are approximate and no responsibility is taken for any error, omission, or mis-statement. This plan is for illustrative purposes only and should be used as such by any prospective purchaser. The services, systems and appliances shown have not been tested and no quarantee as to their operability or efficiency can be given.