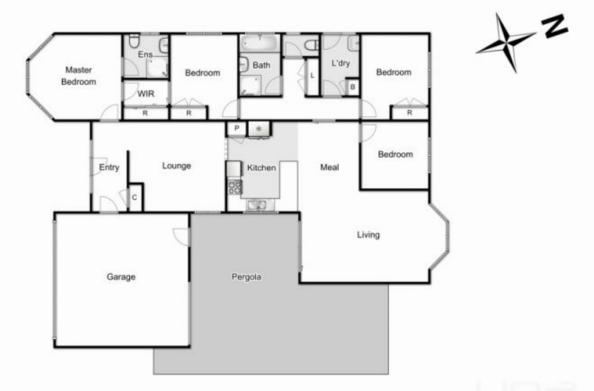

Entering this beautiful family home you are greeted by a gorgeous living space, generous sized master bedroom, complete with ensuite and walk in robe with walk through access to the second bedroom perfect for a nursery. The other two remaining bedrooms are generously sized, and are serviced by a stunning central bathroom.

The heart of the home is set up with a well-equipped

## 4 🕒 2 📛 2 🖨

Land Size: 680 sqm

View: https://www.ypa.com.au/7399722

Ryan Anders 0434 900 300

6 Viviannes Way, Melton

Whilst every attempt has been made to ensure the accuracy of the floor plan contained here, measurements of doors, windows, rooms and any other items are approximate and no responsibility is taken for any error, omission, or mis-statement.
This plan is for illustrative purposes only and should be used as such by any prospective purchaser. The services, systems and appliances shown have not been tested and no guarantee as to their operability or efficiency can be given.