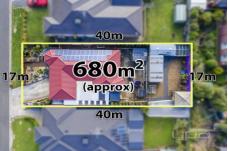

## **6 Viviannes Way MELTON VIC**

Situated in the heart of one of Meltons most sought after areas, this well cared for family home offers quality living at its finest.

Beautifully positioned on a large 680m2 (approx.) parcel of land with an amazing creek frontage, the location is second to none.

## 4 🕒 2 📛 2 🖨

Land Size: 680 sqm

View: https://www.ypa.com.au/7399722

Ryan Anders 0434 900 300

6 Viviannes Way, Melton

Whilst every attempt has been made to ensure the accuracy of the floor plan contained here, measurements of doors, windows, rooms and any other items are approximate and no responsibility is taken for any error, omission, or mis-statement.
This plan is for illustrative purposes only and should be used as such by any prospective purchaser. The services, systems and appliances shown have not been tested and no guarantee as to their operability or efficiency can be given.