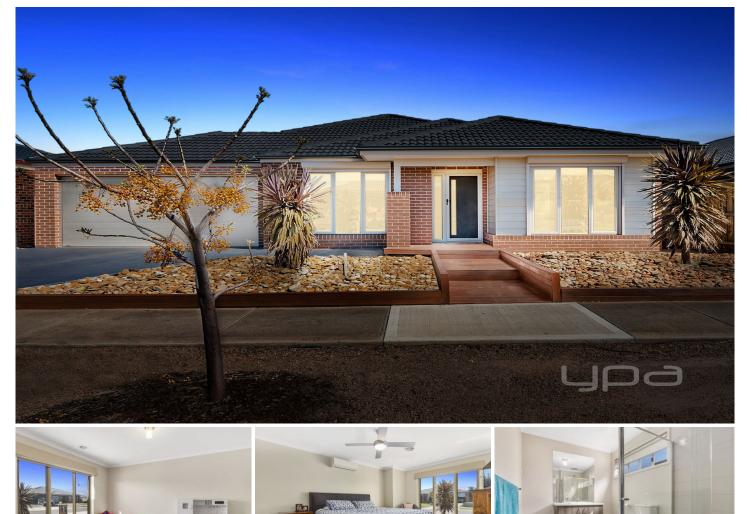

## 2 Amelia Place HARKNESS VIC

Located in a quiet court location in one of Meltons most desirable areas, this home offers everything a growing family could ask for.

Entering this home you will be amazed by the generous space on offer, comprising of three large bedrooms with BIRs, master bedroom featuring WIR and stunning ensuite, whilst the remaining rooms are serviced by an equally impressive central bathroom.

With dual living zones there is plenty of room for the family, presenting a formal lounge on entry and an additional huge open plan living and meals area overseen by the upgraded gallery style kitchen featuring 900mm stainless steel appliances, overhead cupboards and fitted out walk in pantry.

## 3 🛤 2 📛 2 🖨

Land Size : 609 sqm View : https://www.ypa.com.au/7399723

Mark Edwards 0422 017 068