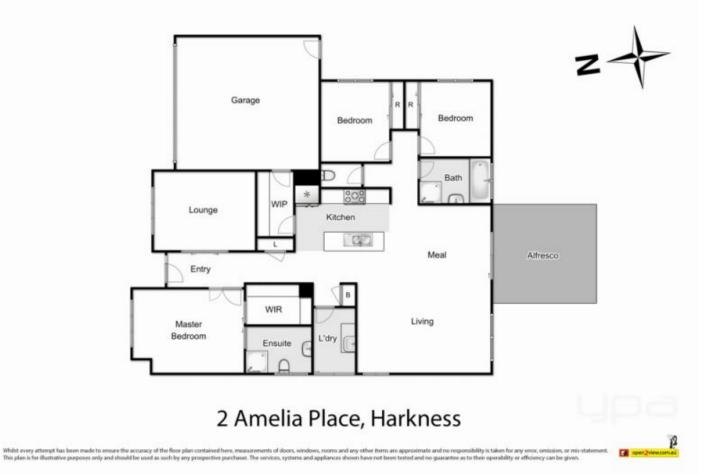

## 2 Amelia Place HARKNESS VIC

Located in a quiet court location in one of Meltons most desirable areas, this home offers everything a growing family could ask for.

Entering this home you will be amazed by the generous space on offer, comprising of three large bedrooms with BIRs, master bedroom featuring WIR and stunning ensuite, whilst the remaining rooms are serviced by an equally impressive central bathroom.

With dual living zones there is plenty of room for the family, presenting a formal lounge on entry and an additional huge open plan living and meals area overseen by the upgraded gallery style kitchen featuring 900mm stainless steel appliances, overhead cupboards and fitted out walk in pantry.

## 3 🛤 2 📛 2 🖨

Land Size : 609 sqm View : https://www.ypa.com.au/7399723

Mark Edwards 0422 017 068