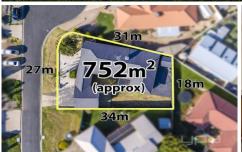

5 🗀 2 🔓 2 🖨

Land Size: 752 sqm

View: https://www.ypa.com.au/7399724

**Shane Spiteri** 0488 980 115

13 Priscilla Court, Melton West

Whilst every attempt has been made to ensure the accuracy of the floor plan contained here, measurements of doors, windows, rooms and any other items are approximate and no responsibility is taken for any error, omission, or mis-statement. This plan is for illustrative ourseous only and should be used as such by any prospective nurchouse. The services, victoms and appliances, shown have not been tested and no oursettee as to their operability or efficiency can be given.