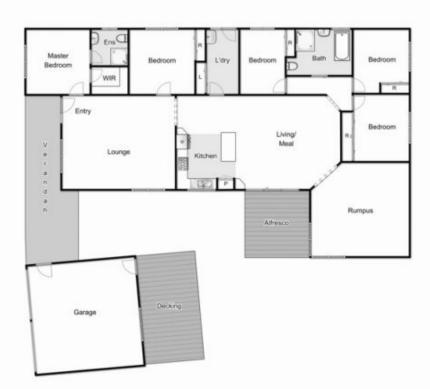

## 13 Priscilla Court HARKNESS VIC

This immaculately presented and well-loved family home is perfectly located in a quiet court in close proximity to all amenities, Situated on a large 744m2 (approx.) block, this wonderful family home is a rare gem not to be missed out on

This spectacular family domain is sure to impress with fantastic street appeal with a perfectly manicured front garden, rendered exterior & colour bond roofing, Stepping inside this welcoming home you are immediately greeted by the beautiful high ceilings, freshly painted walls & brand new quality carpets, The master bedroom is generous in size with built in robes and a gorgeous renovated ensuite. The spacious timber kitchen boasts ample cupboard and bench space containing a self cleaning Electrolux oven, which overlooks the open meals and living area and flows through to the spacious third living space, This home also has four more generously sized bedrooms all serviced by a

5 🗀 2 🔓 2 🖨

Land Size: 752 sqm

View: https://www.ypa.com.au/7399724

**Shane Spiteri** 0488 980 115

13 Priscilla Court, Melton West

Whilst every attempt has been made to ensure the accuracy of the floor plan contained here, measurements of doors, windows, rooms and any other items are approximate and no responsibility is taken for any error, omission, or mis-statement. This plan is for illustrative ourseous only and should be used as such by any prospective nurchouse. The services, victoms and appliances, shown have not been tested and no oursettee as to their operability or efficiency can be given.