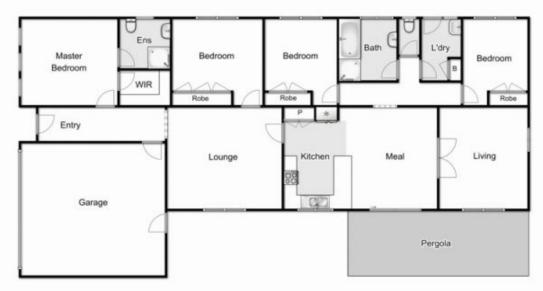

Entering this home you will be amazed by the generous space on offer. Lined with solid spotted gum floorboards and quality fixtures throughout, this home comprises of: four large bedrooms with BIRs, master bedroom featuring WIR and stunning ensuite, whilst the remaining rooms are services by a bright central bathroom with spa bath.

The open floorplan showcases family living at its finest with a spacious formal lounge upon entry and a rumpus room at the back of the home which is overseen by the formal

4 2 2 2

View: https://www.ypa.com.au/7399725

## 131 Botanica Springs Boulevard, Brookfield

Whilst every attempt has been made to ensure the accuracy of the floor plan contained here, measurements of doors, windows, rooms and any other items are approximate and no responsibility is taken for any error, omission, or mis-statement.
This plan is for illustration purposes only and should be used as used by any opposition purposes. So the property of the prop