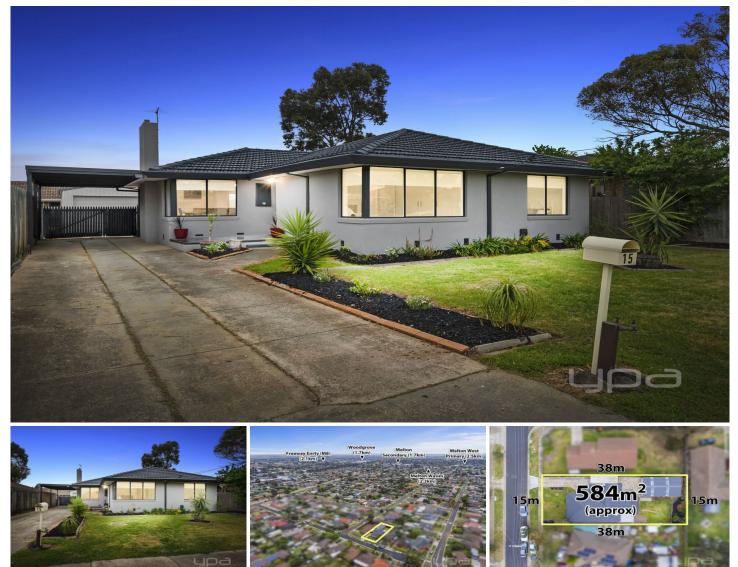

## **15 Marina Drive MELTON VIC**

Ideally located in central Melton, close by to all levels of schooling, shops, public transport, parks and on a good-sized block of 584m2 this renovated family home has been updated with modern finishes to please every buyer.

With a beautiful rendered exterior and landscaped garden, this home is instantly impressive and welcoming. Stepping inside, you are greeted by a large bright lounge room which flows through to your meals and another living area, overlooked by your kitchen which boasts ample storage and bench space, dishwasher and quality appliances. The home comprises of 3 generously sized bedrooms, 2 with built in robes, all of which are serviced by a gorgeous central bathroom.

Moving outside you are greeted by the perfect space, with established gardens surrounding a beautiful grassed area, 3 🛤 1 🚔 3 🚘

Land Size : 584 sqm View : https://www.ypa.com.au/7399726

Shane Spiteri 0488 980 115