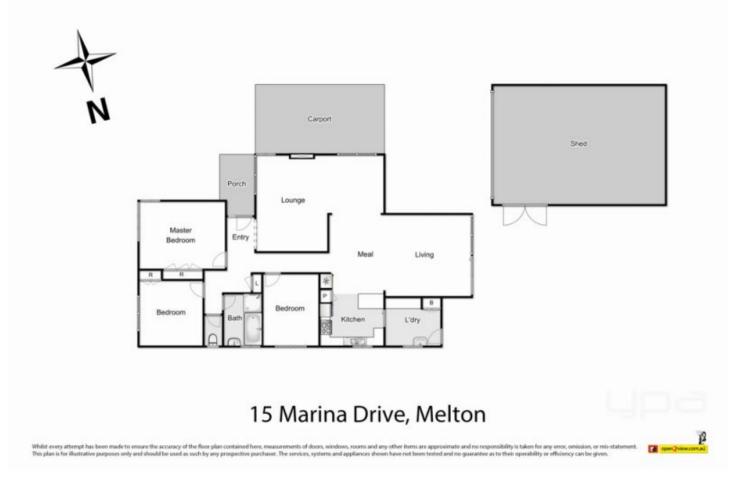

With a beautiful rendered exterior and landscaped garden, this home is instantly impressive and welcoming. Stepping inside, you are greeted by a large bright lounge room which flows through to your meals and another living area, overlooked by your kitchen which boasts ample storage and bench space, dishwasher and quality appliances. The home comprises of 3 generously sized bedrooms, 2 with built in robes, all of which are serviced by a gorgeous central bathroom.