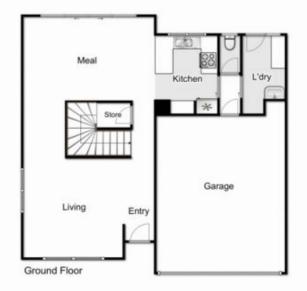

## 22/51-55 Tullidge Street MELTON VIC

Centrally located close to schools, shops, public transport and Melton Botanical Gardens, this cosy townhouse offers low maintenance living at an entry level price.

Upon entry you are greeted by a large formal lounge room which flows through the neat and tidy kitchen with stainless steel appliances and ample storage/bench space that oversees the dining area.

Upstairs comprises of three spacious bedrooms with BIRs, master bedroom featuring a full ensuite, whilst the remaining bedrooms are serviced by a bright central bathroom.

Additional features include: spacious backyard, ducted heating, split system cooling, security doors and double lock up garage with internal access.

3 📭 2 📮 2 🗬

View: https://www.ypa.com.au/7399727

**Shane Spiteri** 0488 980 115