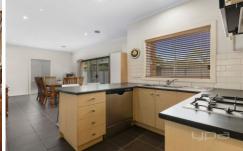

Upon entry you are greeted by a large formal lounge room which flows through the neat and tidy kitchen with stainless steel appliances and ample storage/bench space that oversees the dining area.

Upstairs comprises of three spacious bedrooms with BIRs, master bedroom featuring a full ensuite, whilst the remaining bedrooms are serviced by a bright central bathroom.