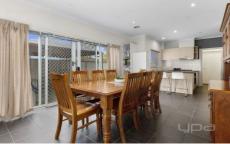

Upon entry you are greeted by a large formal lounge room which flows through the neat and tidy kitchen with stainless steel appliances and ample storage/bench space that oversees the dining area.

Upstairs comprises of three spacious bedrooms with BIRs, master bedroom featuring a full ensuite, whilst the remaining bedrooms are serviced by a bright central bathroom.