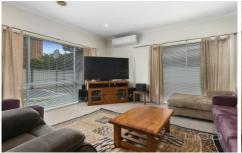

Upon entry you are greeted by a large formal lounge room which flows through the neat and tidy kitchen with stainless steel appliances and ample storage/bench space that oversees the dining area.

Upstairs comprises of three spacious bedrooms with BIRs, master bedroom featuring a full ensuite, whilst the remaining bedrooms are serviced by a bright central bathroom.