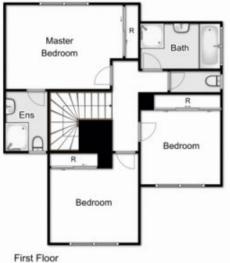

Upon entry you are greeted by a large formal lounge room which flows through the neat and tidy kitchen with stainless steel appliances and ample storage/bench space that oversees the dining area.

Upstairs comprises of three spacious bedrooms with BIRs, master bedroom featuring a full ensuite, whilst the remaining bedrooms are serviced by a bright central bathroom.

Additional features include: spacious backyard, ducted heating, split system cooling, security doors and double lock up garage with internal access.

3 📭 2 📮 2 🗬

View: https://www.ypa.com.au/7399727

**Shane Spiteri** 0488 980 115