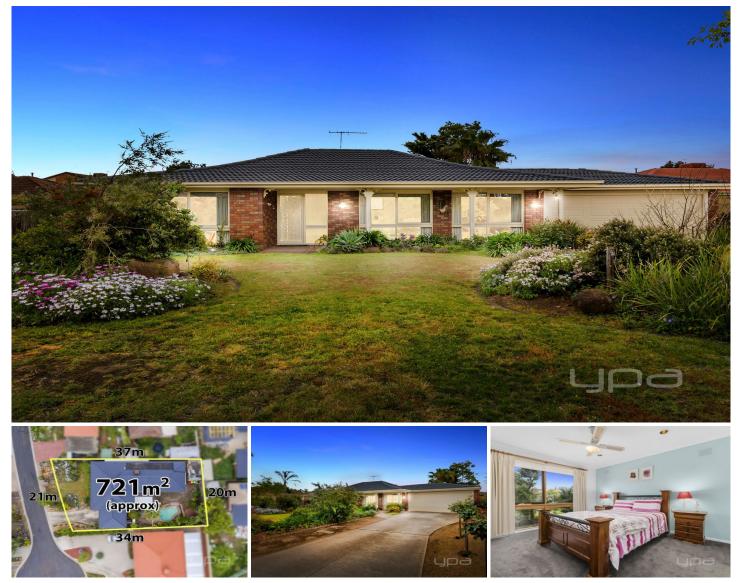

**2 Bruthen Court BROOKFIELD VIC** 

Situated on a large 721m2 (approx.) block this immaculately presented and well-loved family home is big on quality and beautiful with style. Perfectly located in a quiet court in close proximity to all amenities. When luxury and lifestyle are your requirements, this house will fit the bill!

Stepping inside this welcoming home you are greeted by freshly painted walls & brand new quality carpets. The master bedroom is generous in size with walk in robes and a gorgeous renovated ensuite featuring a framless shower fit for a king or queen!

The stunning front formal lounge with additional study area flows seamlessly through the breathtaking renovated kitchen which boasts ample cupboard and bench space, soft close cupboards, subway tiled splashback, 40mm waterfall stone benchtop, 900mm SS appliances, dishwasher which overlooks the open meals and living 4 🛤 2 📛 2 🖨

Land Size : 721 sqm View : https://www.ypa.com.au/7399728

Shane Spiteri 0488 980 115