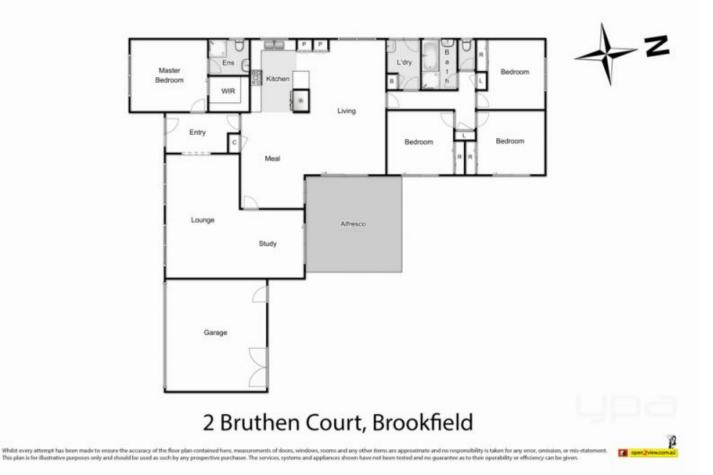

**2 Bruthen Court BROOKFIELD VIC** 

Situated on a large 721m2 (approx.) block this immaculately presented and well-loved family home is big on quality and beautiful with style. Perfectly located in a quiet court in close proximity to all amenities. When luxury and lifestyle are your requirements, this house will fit the bill!

Stepping inside this welcoming home you are greeted by freshly painted walls & brand new quality carpets. The master bedroom is generous in size with walk in robes and a gorgeous renovated ensuite featuring a framless shower fit for a king or queen!

The stunning front formal lounge with additional study area flows seamlessly through the breathtaking renovated kitchen which boasts ample cupboard and bench space, soft close cupboards, subway tiled splashback, 40mm waterfall stone benchtop, 900mm SS appliances, dishwasher which overlooks the open meals and living 4 🛤 2 📛 2 🖨