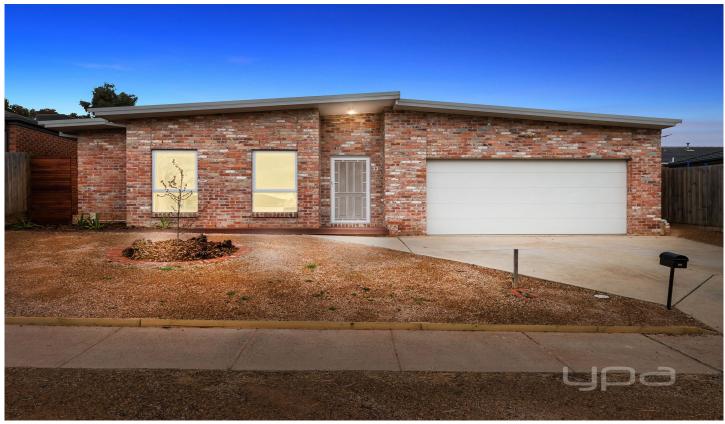

## 33 Burbidge Drive BACCHUS MARSH VIC

Displaying an abundance of street appeal, this amazing home situated on a generous 562m2(approx.) block and within proximity to the Halletts Way overpass featuring freeway access, schools, parklands, shops and all amenities provides a great opportunity for the growing family.

Inside, you are welcomed by the beautiful entry hall, with a spacious master bedroom featuring ensuite with large shower and WIR on your left, flowing through to your kitchen. The stunning kitchen, featuring 40mm stone benchtops, 900mm stainless steel appliances, dishwasher and walk-in pantry, oversees the open plan living and meals area and additional living area. The home further offers three additional bedrooms, all with built-in robes and serviced by your bright central bathroom.

Moving outside into the large decked pergola extending down the side of the house, you will find the perfect rustic

4 🕒 2 📛 2 🖨

Land Size: 562 sqm

View: https://www.ypa.com.au/7399729

**Shane Spiteri** 0488 980 115