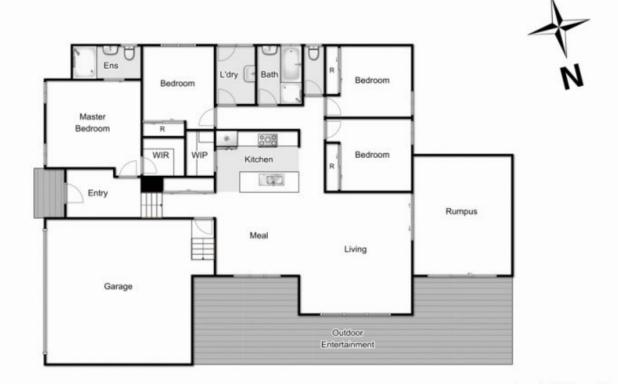

## 33 Burbidge Drive BACCHUS MARSH VIC

Displaying an abundance of street appeal, this amazing home situated on a generous 562m2(approx.) block and within proximity to the Halletts Way overpass featuring freeway access, schools, parklands, shops and all amenities provides a great opportunity for the growing family.

Inside, you are welcomed by the beautiful entry hall, with a spacious master bedroom featuring ensuite with large shower and WIR on your left, flowing through to your kitchen. The stunning kitchen, featuring 40mm stone benchtops, 900mm stainless steel appliances, dishwasher and walk-in pantry, oversees the open plan living and meals area and additional living area. The home further offers three additional bedrooms, all with built-in robes and serviced by your bright central bathroom.

Moving outside into the large decked pergola extending down the side of the house, you will find the perfect rustic

4 🕒 2 📛 2 🖨

Land Size: 562 sqm

View: https://www.ypa.com.au/7399729

**Shane Spiteri** 0488 980 115

## 33 Burbirdge Drive, Bacchus Marsh

Whilst every attempt has been made to ensure the accuracy of the floor plan contained here, measurements of doors, windows, rooms and any other items are approximate and ne responsibility is taken for any error, omission, or mis-statement. This plan is for illustrative purposes only and should be used as such by any prospective purchaser. The services, systems and appliances shown have not been tested and no guarantee as to their operability or efficiency can be given.