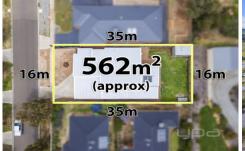

## 33 Burbidge Drive BACCHUS MARSH VIC

Displaying an abundance of street appeal, this amazing home situated on a generous 562m2(approx.) block and within proximity to the Halletts Way overpass featuring freeway access, schools, parklands, shops and all amenities provides a great opportunity for the growing family.