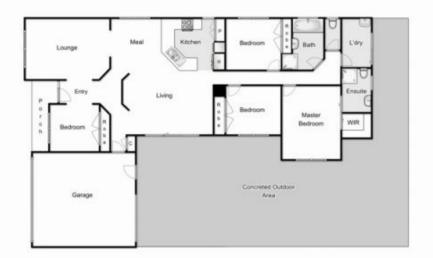

This home is warm and welcoming from the moment you enter, with a formal living area at the front of the home, adjacent to the study/fourth bedroom with built-in robe. Flowing through this beautiful home there is a second living and open plan meals area, perfect to accommodate the entire family. The well-equipped kitchen is generous in size and provides ample storage and bench space, 900mm stainless-steel appliances and dishwasher. The master bedroom is generous in size and contains a walk-in robe and a neat and tidy ensuite, while the two remaining bedrooms are both spacious, containing built-in robes and

## 34 Archer Drive, Kurunjang

Whilst every attempt has been made to ensure the accuracy of the floor plan contained here, measurements of doors, windows, rooms and any other items are approximate and no responsibility is taken for any error, onission, or mis-statement. This plan is for illustrative purposes only and should be used as such by any prospective purchaser. The services, systems and appliances shown have not been tested and no guarantee as to their operability or efficiency can be given.