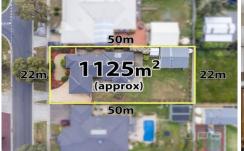

## 34 Archer Drive KURUNJANG VIC

Located in a perfect position in Kurunjang close by to all amenities such as schooling, public transport, parklands and proposed shops and on a large and rare allotment of 1,125m2 (approx.), this home is a great opportunity for a family, first home buyer or investor.

4 2 4 4

Land Size: 1125 sqm

View: https://www.ypa.com.au/7399730

Shane Spiteri 0488 980 115